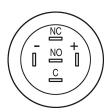

rating-/Indication part

Lens optics opaque
Lens material Aluminium
Lens profile flat
Lens illumination illuminative
Lens colour natural anodized

#### **IP-Rating**

Front protection IP65, IP67

#### **Connection Method**

Terminal Solder 2.8 x 0.5 mm

#### **Actuator**

Switching action Momentary

#### Switching element

Switching current 3 A
Contact material Silver
Contacts 1 C

Switching system Snap-action switching element

Switching voltage 240 V AC/DC

#### Illumination

Illumination Ring with red LED

#### **Function**

Illuminated pushbutton

e a o

# EAO – Your Expert Partner for **Human Machine Interfaces**

### 82-6551.1113 - Illuminated pushbutton 22 mm Aluminium, momentary

#### **Dimensions**



#### **Mounting cut-outs**



#### Wiring diagram



#### **Component layout**



#### Legend

Switching action: B = Momentary Contacts: C = Changeover