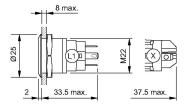

tes

Operating voltage 12 V AC/DC Weight 0,018 kg Operation current 7 mA

#### Operating-/Indication part

Lens optics opaque
Lens material Aluminium
Lens profile flat
Lens illumination illuminative
Lens colour natural anodized

#### **IP-Rating**

Front protection IP65, IP67

#### **Connection Method**

Terminal Solder 2.8 x 0.5 mm

#### **Actuator**

Switching action Momentary

#### Switching element

Switching current 3 A
Contact material Silver
Contacts 1 C

Switching system Snap-action switching element

Switching voltage 240 V AC/DC

#### Illumination

Illumination Ring with red LED

#### **Function**

Illuminated pushbutton

e a o

# EAO – Your Expert Partner for **Human Machine Interfaces**

### 82-6551.1113 - Illuminated pushbutton 22 mm Aluminium, momentary

#### **Dimensions**



#### **Mounting cut-outs**



#### Wiring diagram



#### **Component layout**



#### Legend

Switching action: B = Momentary Contacts: C = Changeover