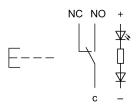

#### Wiring diagram

#### **Component layout**

#### Legend

Switching action: B = Momentary Contacts: C = Changeover