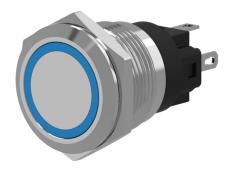

## 82-6551.1113 - Illuminated pushbutton 22 mm Aluminium, momentary

Attention: The preview is based on a sample product. This can differ from your current configuration.

#### **Front**

Front shape round
Front ring shape flush
Front dimension Ø 25 mm
Front bezel material Aluminium

#### Operating-/Indication part

Lens optics opaque
Lens material Aluminium
Lens profile flat
Lens illumination illuminative
Lens colour natural anodized

#### Illumination

Illumination Ring with red LED