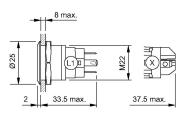

zel material

### Other Attributes

Operating voltage Weight Operation current

#### **Operating-/Indication part**

Lens optics Lens material Lens profile Lens illumination Lens colour

IP-Rating Front protection

Connection Method Terminal

Actuator Switching action

### Switching element

Switching current Contact material Contacts Switching system Switching voltage

Illumination

Function Illuminated pushbutton



round flush Ø 25 mm Aluminium

24 V AC/DC 0,018 kg 7 mA

opaque Aluminium flat illuminative natural anodized

IP65, IP67

Solder 2.8 x 0.5 mm

Momentary

3 A Silver 1 C Snap-action switching element 240 V AC/DC

Ring with red LED



# EAO – Your Expert Partner for Human Machine Interfaces

### 82-6551.1114 - Illuminated pushbutton 22 mm Aluminium, momentary

#### Dimensions



#### Mounting cut-outs



### Wiring diagram



### **Component layout**



Legend

Switching action: B = Momentary Contacts: C = Changeover