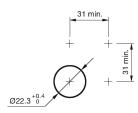

tributes

Operating voltage Weight Operation current

#### **Operating-/Indication part**

Lens optics Lens material Lens profile Lens illumination Lens colour

IP-Rating Front protection

Connection Method Terminal

Actuator Switching action

### Switching element

Switching current Contact material Contacts Switching system Switching voltage

Illumination

Function Illuminated pushbutton



round flush Ø 25 mm Aluminium

24 V AC/DC 0,018 kg 7 mA

opaque Aluminium flat illuminative natural anodized

IP65, IP67

Solder 2.8 x 0.5 mm

Momentary

3 A Silver 1 C Snap-action switching element 240 V AC/DC

Ring with red LED



# EAO – Your Expert Partner for Human Machine Interfaces

### 82-6551.1114 - Illuminated pushbutton 22 mm Aluminium, momentary

#### Dimensions



#### Mounting cut-outs



### Wiring diagram



### **Component layout**



Legend

Switching action: B = Momentary Contacts: C = Changeover