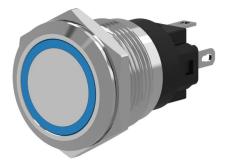

## 82-6551.1114 - Illuminated pushbutton 22 mm Aluminium, momentary

Attention: The preview is based on a sample product. This can differ from your current configuration.

### Switching element

Switching current Contact material Contacts Switching system Switching voltage

Illumination

Function Illuminated pushbutton

round flush Ø 25 mm Aluminium

24 V AC/DC 0,018 kg 7 mA

opaque Aluminium flat illuminative natural anodized

IP65, IP67

Solder 2.8 x 0.5 mm

Momentary

3 A Silver 1 C Snap-action switching element 240 V AC/DC

Ring with red LED