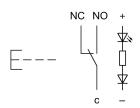

ltage Weight Operation current

#### **Operating-/Indication part**

Lens optics Lens material Lens profile Lens illumination Lens colour

IP-Rating Front protection

Connection Method Terminal

Actuator Switching action

### Switching element

Switching current Contact material Contacts Switching system Switching voltage

Illumination

Function Illuminated pushbutton



round flush Ø 25 mm Aluminium

24 V AC/DC 0,018 kg 7 mA

opaque Aluminium flat illuminative natural anodized

IP65, IP67

Solder 2.8 x 0.5 mm

Momentary

3 A Silver 1 C Snap-action switching element 240 V AC/DC

Ring with red LED



# EAO – Your Expert Partner for Human Machine Interfaces

### 82-6551.1114 - Illuminated pushbutton 22 mm Aluminium, momentary

#### Dimensions



#### Mounting cut-outs



### Wiring diagram



### **Component layout**



Legend

Switching action: B = Momentary Contacts: C = Changeover