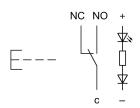

### Wiring diagram

### **Component layout**

### Legend

Switching action: B = Momentary Contacts: C = Changeover