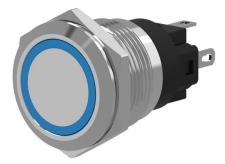

## 82-6551.1123 - Illuminated pushbutton 22 mm Aluminium, momentary

Attention: The preview is based on a sample product. This can differ from your current configuration.

### Switching element

Switching current Contact material Contacts Switching system Switching voltage

Illumination

Function Illuminated pushbutton flush Ø 22,3 mm

round flush Ø 25 mm Aluminium

12 V AC/DC 0,018 kg 7 mA

opaque Aluminium flat illuminative natural anodized

IP65, IP67

Solder 2.8 x 0.5 mm

Momentary

3 A Silver 1 C Snap-action switching element 240 V AC/DC

Ring with blue LED