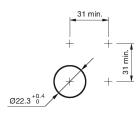

ating voltage Weight Operation current

#### **Operating-/Indication part**

Lens optics Lens material Lens profile Lens illumination Lens colour

IP-Rating Front protection

Connection Method Terminal

Actuator Switching action

### Switching element

Switching current Contact material Contacts Switching system Switching voltage

Illumination

Function Illuminated pushbutton flush Ø 22,3 mm

round flush Ø 25 mm Aluminium

12 V AC/DC 0,018 kg 7 mA

opaque Aluminium flat illuminative natural anodized

IP65, IP67

Solder 2.8 x 0.5 mm

Momentary

3 A Silver 1 C Snap-action switching element 240 V AC/DC

Ring with blue LED



# EAO – Your Expert Partner for Human Machine Interfaces

### 82-6551.1123 - Illuminated pushbutton 22 mm Aluminium, momentary

### Dimensions



#### Mounting cut-outs



### Wiring diagram



### **Component layout**



### Legend

Switching action: B = Momentary Contacts: C = Changeover