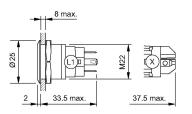

### Other Attributes

Operating voltage Weight Operation current

#### **Operating-/Indication part**

Lens optics Lens material Lens profile Lens illumination Lens colour

IP-Rating Front protection

Connection Method Terminal

Actuator Switching action

### Switching element

Switching current Contact material Contacts Switching system Switching voltage

Illumination

Function Illuminated pushbutton flush Ø 22,3 mm

round flush Ø 25 mm Aluminium

12 V AC/DC 0,018 kg 7 mA

opaque Aluminium flat illuminative natural anodized

IP65, IP67

Solder 2.8 x 0.5 mm

Momentary

3 A Silver 1 C Snap-action switching element 240 V AC/DC

Ring with blue LED



# EAO – Your Expert Partner for Human Machine Interfaces

### 82-6551.1123 - Illuminated pushbutton 22 mm Aluminium, momentary

### Dimensions



#### Mounting cut-outs



### Wiring diagram



### **Component layout**



### Legend

Switching action: B = Momentary Contacts: C = Changeover