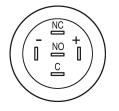

### Wiring diagram

### **Component layout**

### Legend

Switching action: B = Momentary Contacts: C = Changeover