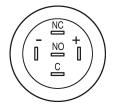

rating-/Indication part**

Lens optics Lens material Lens profile Lens illumination Lens colour

IP-Rating Front protection

Connection Method Terminal

Actuator Switching action

### Switching element

Switching current Contact material Contacts Switching system Switching voltage

Illumination

Function Illuminated pushbutton flush Ø 22,3 mm

round flush Ø 25 mm Aluminium

24 V AC/DC 0,018 kg 7 mA

opaque Aluminium flat illuminative natural anodized

IP65, IP67

Solder 2.8 x 0.5 mm

Momentary

3 A Silver 1 C Snap-action switching element 240 V AC/DC

Ring with blue LED



# EAO – Your Expert Partner for Human Machine Interfaces

### 82-6551.1124 - Illuminated pushbutton 22 mm Aluminium, momentary

### Dimensions



#### Mounting cut-outs



### Wiring diagram



### **Component layout**



Legend

Switching action: B = Momentary Contacts: C = Changeover