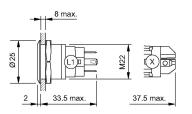

## Other Attributes

Operating voltage Weight Operation current

#### **Operating-/Indication part**

Lens optics Lens material Lens profile Lens illumination Lens colour

IP-Rating Front protection

Connection Method Terminal

Actuator Switching action

### Switching element

Switching current Contact material Contacts Switching system Switching voltage

Illumination

Function Illuminated pushbutton flush Ø 22,3 mm

round flush Ø 25 mm Aluminium

24 V AC/DC 0,018 kg 7 mA

opaque Aluminium flat illuminative natural anodized

IP65, IP67

Solder 2.8 x 0.5 mm

Momentary

3 A Silver 1 C Snap-action switching element 240 V AC/DC

Ring with blue LED



# EAO – Your Expert Partner for Human Machine Interfaces

### 82-6551.1124 - Illuminated pushbutton 22 mm Aluminium, momentary

### Dimensions



#### Mounting cut-outs



### Wiring diagram



### **Component layout**



Legend

Switching action: B = Momentary Contacts: C = Changeover