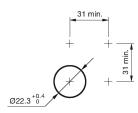

ating voltage Weight Operation current

#### **Operating-/Indication part**

Lens optics Lens material Lens profile Lens illumination Lens colour

IP-Rating Front protection

Connection Method Terminal

Actuator Switching action

### Switching element

Switching current Contact material Contacts Switching system Switching voltage

Illumination

Function Illuminated pushbutton flush Ø 22,3 mm

round flush Ø 25 mm Aluminium

24 V AC/DC 0,018 kg 7 mA

opaque Aluminium flat illuminative natural anodized

IP65, IP67

Solder 2.8 x 0.5 mm

Momentary

3 A Silver 1 C Snap-action switching element 240 V AC/DC

Ring with blue LED



# EAO – Your Expert Partner for Human Machine Interfaces

### 82-6551.1124 - Illuminated pushbutton 22 mm Aluminium, momentary

### Dimensions



#### Mounting cut-outs



### Wiring diagram



### **Component layout**



Legend

Switching action: B = Momentary Contacts: C = Changeover