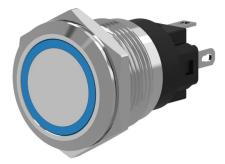

### 82-6551.1124 - Illuminated pushbutton 22 mm Aluminium, momentary

### Switching element

Switching current Contact material Contacts Switching system Switching voltage

Illumination

Function Illuminated pushbutton flush Ø 22,3 mm

round flush Ø 25 mm Aluminium

24 V AC/DC 0,018 kg 7 mA

opaque Aluminium flat illuminative natural anodized

IP65, IP67

Solder 2.8 x 0.5 mm

Momentary

3 A Silver 1 C Snap-action switching element 240 V AC/DC

Ring with blue LED