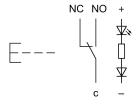

#### Wiring diagram

#### Legend

Switching action: B = Momentary Contacts: C = Changeover

#### Switching element

Switching current 3 A
Contact material Silver
Contacts 1 C

Switching system Snap-action switching element

Switching voltage 240 V AC/DC