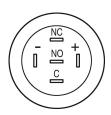

#### Wiring diagram

#### Legend

Switching action: B = Momentary Contacts: C = Changeover