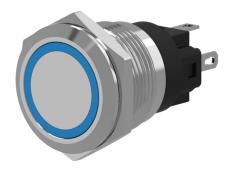

## 82-6551.1136 - Illuminated pushbutton 22 mm Aluminium, momentary

Attention: The preview is based on a sample product. This can differ from your current configuration.

#### **Front**

Front shape round
Front ring shape flush
Front dimension Ø 25 mm
Front bezel material Aluminium

#### Operating-/Indication part

Lens optics opaque
Lens material Aluminium
Lens profile flat
Lens illumination illuminative
Lens colour natural anodized

#### Illumination

Illumination Ring with green LED

#### **Function**

Illuminated pushbutton

e a o