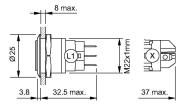

#### **Dimensions**

#### Mounting

Design flush
Mounting cut-out Ø 22,3 mm

#### **Connection Method**

Terminal Solder 2.8 x 0.5 mm