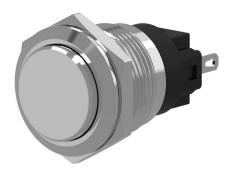

#### **Front**

Front shape round
Front ring shape flush
Front dimension Ø 25 mm
Front bezel material Aluminium

#### Operating-/Indication part

Lens optics opaque
Lens material Aluminium
Lens colour natural anodized

Lens profile flat

Lens illumination non-illuminative

#### **Actuator**

Switching action Momentary