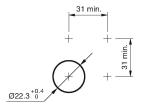

#### **Mounting cut-outs**

#### Mounting

Design flush
Mounting cut-out Ø 22,3 mm