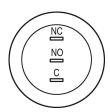

Front bezel material Aluminium

#### Other Attributes

Weight 0,020 kg

#### Operating-/Indication part

Lens optics opaque
Lens material Aluminium
Lens colour natural anodized

Lens profile flat

Lens illumination non-illuminative

#### **IP-Rating**

Front protection IP65, IP67

#### **Connection Method**

Terminal Solder 2.8 x 0.5 mm

#### **Actuator**

Switching action Momentary

#### Switching element

Switching current 3 A
Contact material Silver
Contacts 1 C

Switching system Snap-action switching element

Switching voltage 240 V AC/DC

#### **Function**

Pushbutton

e a o

# EAO – Your Expert Partner for **Human Machine Interfaces**

## 82-6561.1000 - Pushbutton 22 mm Aluminium

#### **Dimensions**



#### **Mounting cut-outs**



#### Wiring diagram



#### **Component layout**



#### Legend

Switching action: B = Momentary Contacts: C = Changeover