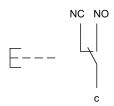

#### Wiring diagram

#### Legend

Switching action: B = Momentary Contacts: C = Changeover

#### Switching element

Switching current 3 A
Contact material Silver
Contacts 1 C

Switching system Snap-action switching element

Switching voltage 240 V AC/DC