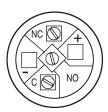

#### Wiring diagram

#### **Component layout**

#### Legend

Switching action: B = Momentary Contacts: C = Changeover