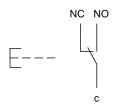

#### Wiring diagram

#### Legend

Switching action: B = Momentary Contacts: C = Changeover