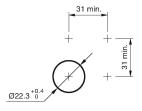

#### Mounting

Design flush Mounting cut-out Ø 22,3 mm

#### **Mounting cut-outs**