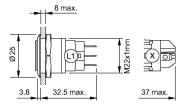

cut-out Ø 22,3 mm

#### Front

Front shape round Front ring shape flush Front dimension Ø 25 mm Aluminium Front bezel material

#### Other Attributes

Weight 0,020 kg

#### Operating-/Indication part

Lens optics opaque Lens material Aluminium natural anodized Lens colour

Lens profile flat

Lens illumination non-illuminative

#### IP-Rating

Front protection IP65, IP67

#### **Connection Method**

Terminal Screw terminal

#### **Actuator**

Switching action Momentary

#### Switching element

Switching current 3 A Contact material Silver Contacts 1 C

Snap-action switching element Switching system

Switching voltage 240 V AC/DC

#### **Function**

Pushbutton

eao 🔳

# EAO – Your Expert Partner for Human Machine Interfaces

## 82-6562.1000 - Pushbutton 22 mm Aluminium

#### **Dimensions**



#### **Mounting cut-outs**



#### Wiring diagram



#### **Component layout**



#### Legend

Switching action: B = Momentary Contacts: C = Changeover