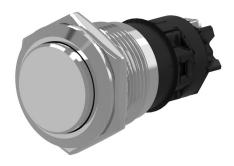

### 82-6562.1000 - Pushbutton 22 mm Aluminium

#### 82-6562.1000 - Pushbutton 22 mm Aluminium

Attention: The preview is based on a sample product. This can differ from your current configuration.

#### Mounting

Design flush Mounting cut-out Ø 22,3 mm

#### Front

Front shape round Front ring shape flush Front dimension Ø 25 mm Aluminium Front bezel material

#### Operating-/Indication part

Lens optics opaque Lens material Aluminium natural anodized Lens colour

Lens profile flat

Lens illumination non-illuminative