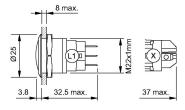

#### **Dimensions**

#### Mounting

 $\begin{array}{ll} \text{Design} & \text{flush} \\ \text{Mounting cut-out} & \varnothing \ 22,3 \ \text{mm} \end{array}$ 

#### **Connection Method**

Terminal Solder 2.8 x 0.5 mm