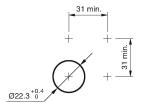

#### **Mounting cut-outs**

#### Mounting

 $\begin{array}{ll} \text{Design} & \text{flush} \\ \text{Mounting cut-out} & \varnothing \ 22,3 \ \text{mm} \end{array}$ 