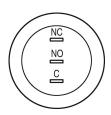

bezel material Aluminium

#### Other Attributes

Weight 0,019 kg

#### Operating-/Indication part

Lens optics opaque
Lens material Aluminium
Lens colour natural anodized
Lens profile flat (raised)
Lens illumination non-illuminative

#### **IP-Rating**

Front protection IP65, IP67

#### **Connection Method**

Terminal Solder 2.8 x 0.5 mm

#### **Actuator**

Switching action Momentary

#### Switching element

Switching current 3 A
Contact material Silver
Contacts 1 C

Switching system Snap-action switching element

Switching voltage 240 V AC/DC

#### **Function**

Pushbutton

e a o

# EAO – Your Expert Partner for **Human Machine Interfaces**

## 82-6571.1000 - Pushbutton 22 mm Aluminium

#### **Dimensions**



#### **Mounting cut-outs**



#### Wiring diagram



#### **Component layout**



#### Legend

Switching action: B = Momentary Contacts: C = Changeover