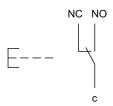

#### Wiring diagram

#### Legend

Switching action: B = Momentary Contacts: C = Changeover

#### Switching element

Switching current 3 A
Contact material Silver
Contacts 1 C

Switching system Snap-action switching element

Switching voltage 240 V AC/DC