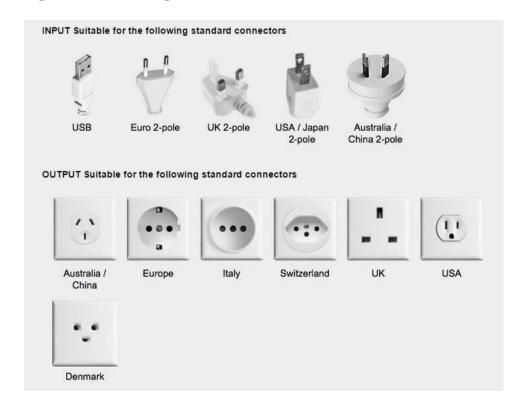

## **Specifications**

Patented integrated country slider (retractable plug) system
Suitable for 2-pole unearthed mains plugs (class II) and USB devices

Dual USB charging ports Input voltage: 100 to 250V

Maximum power ratings: 275W @ 110V and 550W @ 220V

Maximum load 2.5 A USB output: 5V / 2100mA Integrated 2.5A fuse Built-in child protection