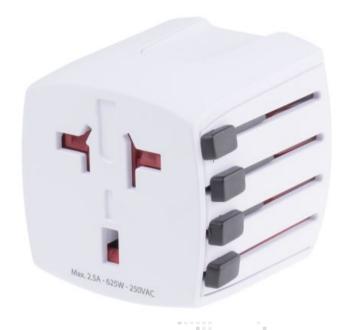

# World Adapter MUV Micro

## THE HANDIEST 2-POLE TRAVEL ADAPTER

The World Adapter from RS Components is the most compact 2-pole travel adapter for travellers from all over the world. The patented country slider system guarantees simple and safe connection in over 150 countries on all continents irrespective of the socket standard.

## **Specifications:**

- Designed in Switzerland
- Suitable for all 2-pole (unearthed) devices
- Receptacles for: Euro, USA/Japan, Australia/China, UK (UK not in the Swiss version)
- Retractable plugs: Euro, USA/Japan, Australia/China, UK
- Input voltage: 100V 250V
- Max. load: 2.5A
- Power rating: e.g. 100V 250W / 250V 625W
- Integrated fuse: T2.5A