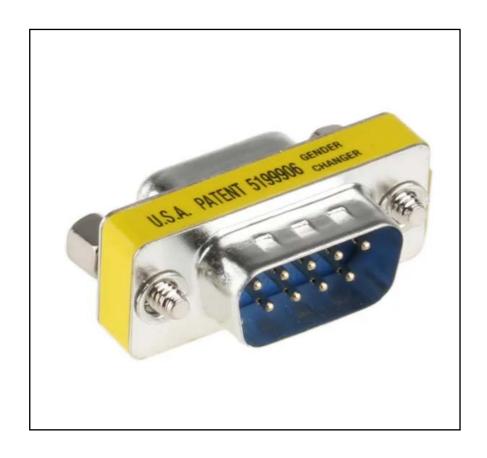

# RS PRO D Sub Adapter Male 9 Way D-Sub to Female 9 Way D-Sub

RS Stock No.: 828-274

RS Professionally Approved Products bring to you professional quality parts across all product categories. Our product range has been tested by engineers and provides a comparable quality to the leading brands without paying a premium price.

# **Product Description**

RS PRO slimline adaptors that plug into desktop PCs or peripheral equipment and have been designed to protect Interface ports from wear caused by plugging and unplugging of cables. A gender changer is a type of cable adapter that converts a male connector into a female connector of the same type or a female connector to a male connector of the same type. By using this cable adapter you can easily and quickly change the gender, or join two cables together. By changing the gender of your port and using the cable you already have means that you don't have to buy a new cable which will ultimately save you money.