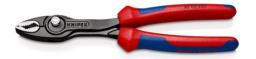

#### **KNIPEX TwinGrip**

Slip Joint Pliers

## The all-purpose solution for stuck workpieces, such as bolts and screws

- Unique combination: Front grip and side grip function, box joint, push button adjustment
- Very slim pliers let you work even in confined installation spaces with a narrow turning zone for fast results
- High-grip front jaw with robust teeth and high gear ratio at the tip of the mouth
- Large front and side gripping capacity for diameters and widths across flats 4 - 22 mm
- Reliable front gripping of flat workpieces due to the three-point system
- Gripping, tightening and loosening screws with worn heads and threads
- Five-way adjustable slip joint with push button adjustment for precise adjustment of gripping capacity
- · Pinch stop reduces the risk of crushed fingers
- Durable and resilient due to the robust box joint
- Forged from high-grade chrome vanadium electric steel, oil-hardened, teeth additionally induction-hardened to approx. 61 HRC