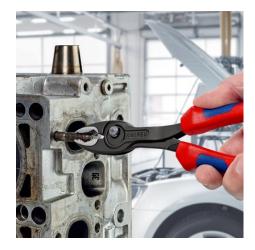

## The all-purpose solution for stuck workpieces, such as bolts and screws

- Unique combination: Front grip and side grip function, box joint, push button adjustment
- Very slim pliers let you work even in confined installation spaces with a narrow turning zone for fast results
- High-grip front jaw with robust teeth and high gear ratio at the tip of the mouth
- Large front and side gripping capacity for diameters and widths across flats 4 - 22 mm
- Reliable front gripping of flat workpieces due to the three-point system
- Gripping, tightening and loosening screws with worn heads and threads
- Five-way adjustable slip joint with push button adjustment for precise adjustment of gripping capacity
- · Pinch stop reduces the risk of crushed fingers
- Durable and resilient due to the robust box joint
- Forged from high-grade chrome vanadium electric steel, oil-hardened, teeth additionally induction-hardened to approx. 61 HRC