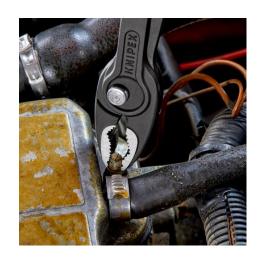

## The all-purpose solution for stuck workpieces, such as bolts and screws

- Unique combination: Front grip and side grip function, box joint, push button adjustment
- Very slim pliers let you work even in confined installation spaces with a narrow turning zone for fast results
- High-grip front jaw with robust teeth and high gear ratio at the tip of the mouth
- Large front and side gripping capacity for diameters and widths across flats 4 - 22 mm
- Reliable front gripping of flat workpieces due to the three-point system
- Gripping, tightening and loosening screws with worn heads and threads
- Five-way adjustable slip joint with push button adjustment for precise adjustment of gripping capacity
- · Pinch stop reduces the risk of crushed fingers
- Durable and resilient due to the robust box joint
- Forged from high-grade chrome vanadium electric steel, oil-hardened, teeth additionally induction-hardened to approx. 61 HRC