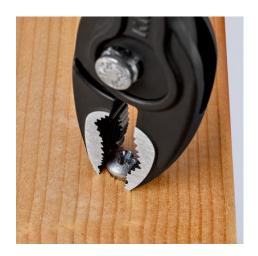

## The all-purpose solution for stuck workpieces, such as bolts and screws

- Unique combination: Front grip and side grip function, box joint, push button adjustment
- Very slim pliers let you work even in confined installation spaces with a narrow turning zone for fast results
- High-grip front jaw with robust teeth and high gear ratio at the tip of the mouth
- Large front and side gripping capacity for diameters and widths across flats 4 - 22 mm
- Reliable front gripping of flat workpieces due to the three-point system
- Gripping, tightening and loosening screws with worn heads and threads
- Five-way adjustable slip joint with push button adjustment for precise adjustment of gripping capacity
- · Pinch stop reduces the risk of crushed fingers
- Durable and resilient due to the robust box joint
- Forged from high-grade chrome vanadium electric steel, oil-hardened, teeth additionally induction-hardened to approx. 61 HRC