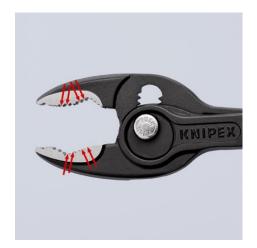

## The all-purpose solution for stuck workpieces, such as bolts and screws

- Unique combination: Front grip and side grip function, box joint, push button adjustment
- Very slim pliers let you work even in confined installation spaces with a narrow turning zone for fast results
- High-grip front jaw with robust teeth and high gear ratio at the tip of the mouth
- Large front and side gripping capacity for diameters and widths across flats 4 - 22 mm
- Reliable front gripping of flat workpieces due to the three-point system
- Gripping, tightening and loosening screws with worn heads and threads
- Five-way adjustable slip joint with push button adjustment for precise adjustment of gripping capacity
- · Pinch stop reduces the risk of crushed fingers
- Durable and resilient due to the robust box joint
- Forged from high-grade chrome vanadium electric steel, oil-hardened, teeth additionally induction-hardened to approx. 61 HRC