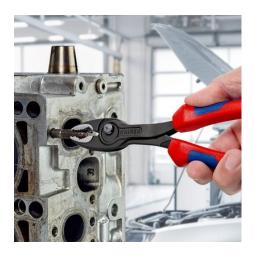

#### **KNIPEX TwinGrip**

Slip Joint Pliers

## The all-purpose solution for stuck workpieces, such as bolts and screws

- Unique combination: Front grip and side grip function, box joint, push button adjustment
- Very slim pliers let you work even in confined installation spaces with a narrow turning zone for fast results
- High-grip front jaw with robust teeth and high gear ratio at the tip of the mouth
- Large front and side gripping capacity for diameters and widths across flats 4 - 22 mm
- Reliable front gripping of flat workpieces due to the three-point system
- Gripping, tightening and loosening screws with worn heads and threads
- Five-way adjustable slip joint with push button adjustment for precise adjustment of gripping capacity
- · Pinch stop reduces the risk of crushed fingers
- Durable and resilient due to the robust box joint
- Forged from high-grade chrome vanadium electric steel, oil-hardened, teeth additionally induction-hardened to approx. 61 HRC