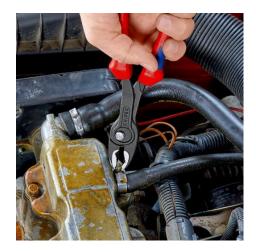

## The all-purpose solution for stuck workpieces, such as bolts and screws

- Unique combination: Front grip and side grip function, box joint, push button adjustment
- Very slim pliers let you work even in confined installation spaces with a narrow turning zone for fast results
- High-grip front jaw with robust teeth and high gear ratio at the tip of the mouth
- Large front and side gripping capacity for diameters and widths across flats 4 - 22 mm
- Reliable front gripping of flat workpieces due to the three-point system
- Gripping, tightening and loosening screws with worn heads and threads
- Five-way adjustable slip joint with push button adjustment for precise adjustment of gripping capacity
- · Pinch stop reduces the risk of crushed fingers
- Durable and resilient due to the robust box joint
- Forged from high-grade chrome vanadium electric steel, oil-hardened, teeth additionally induction-hardened to approx. 61 HRC