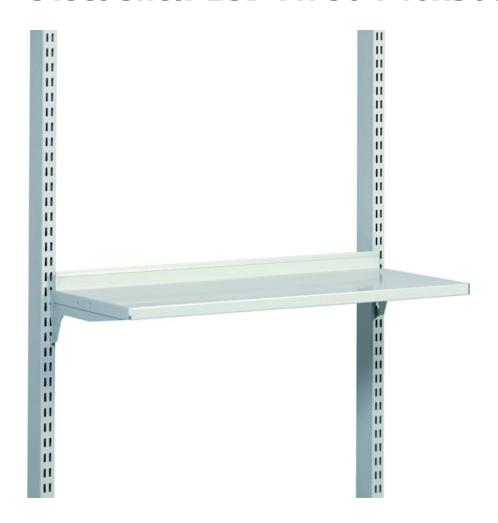

## Steel shelf ESD M750 740x300

RAL7035

Steel shelf, loading capacity 50 kg

RAL code

| Product code | 836028-49     |
|--------------|---------------|
| EAN-code     | 6416763071197 |
| Width mm     | 740           |
| Depth mm     | 300           |
| Max load kg  | 50            |
| ESD          | Yes           |

| Color name                           | Light grey                                                                                                                                                                                                                                    |
|--------------------------------------|-----------------------------------------------------------------------------------------------------------------------------------------------------------------------------------------------------------------------------------------------|
| Suitable for module                  | M750                                                                                                                                                                                                                                          |
| Available for the following products |                                                                                                                                                                                                                                               |
| Frame material                       | Epoxy powder-coated steel                                                                                                                                                                                                                     |
| Warranty years                       | 5                                                                                                                                                                                                                                             |
| Other                                | Due to the dual-purpose shelf brackets, the shelf can be used either as tilted 20° or in a horizontal position. The shelf has an integrated edge, which can used either in the front or back of the shelf, depending of the use of the shelf. |