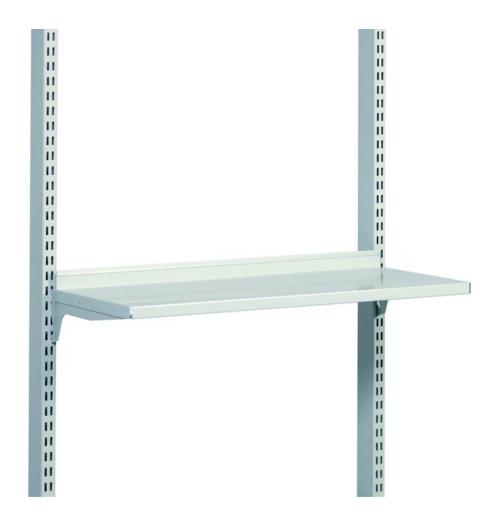

## Steel shelf ESD M900 890x400

RAL7035

Steel shelf, loading capacity 50 kg

RAL code

| Product code | 852769-49     |
|--------------|---------------|
| EAN-code     | 6416763071227 |
| Width mm     | 890           |
| Depth mm     | 400           |
| Max load kg  | 50            |
| ESD          | Yes           |

| Color           | name                        | Light grey                                                                                                                                                                                                                                    |
|-----------------|-----------------------------|-----------------------------------------------------------------------------------------------------------------------------------------------------------------------------------------------------------------------------------------------|
| Suitab<br>modul |                             | M900                                                                                                                                                                                                                                          |
|                 | ble for the<br>ing products |                                                                                                                                                                                                                                               |
| Frame           | e material                  | Epoxy powder-coated steel                                                                                                                                                                                                                     |
| Warra           | nty years                   | 5                                                                                                                                                                                                                                             |
| Other           |                             | Due to the dual-purpose shelf brackets, the shelf can be used either as tilted 20° or in a horizontal position. The shelf has an integrated edge, which can used either in the front or back of the shelf, depending of the use of the shelf. |