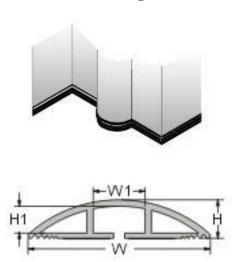

| RS Number | Color | W    | W1   | Н    | H1   | Packing |
|-----------|-------|------|------|------|------|---------|
| 8659492   | Grey  |      |      |      |      |         |
| 8659495   | Brown |      |      |      |      |         |
| 8659499   | Milk  |      |      |      |      |         |
| 8659509   | Black | 25.4 | 7.4  | 5.8  | 3.8  |         |
| 8659502   | Grey  |      |      |      |      |         |
| 8659506   | Brown |      |      |      |      |         |
| 8659515   | Milk  |      |      |      |      |         |
| 8659518   | Black | 50.8 | 14.8 | 11.6 | 7.8  |         |
| 8659512   | Grey  |      |      |      |      |         |
| 8659521   | Brown |      |      |      |      |         |
| 8659524   | Milk  |      |      |      |      |         |
| 8659528   | Black | 66   | 19   | 15.3 | 10.9 |         |
| 8659537   | Grey  |      |      |      |      |         |
| 8659530   | Brown |      |      |      |      |         |
| 8659534   | Milk  |      |      |      |      |         |
| 8659543   | Black | 76.2 | 22   | 17.4 | 11.6 |         |
| 8659546   | Grey  |      |      |      |      |         |
| 8659540   | Brown |      |      |      |      |         |
| 8659559   | Milk  |      |      |      |      |         |
| 8659552   | Black | 102  | 29.4 | 23.2 | 15.4 | 6FT     |