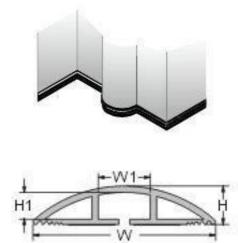

| RS Number | Colour | W      | W1   | Н    | H1   | Packing |
|-----------|--------|--------|------|------|------|---------|
| 8659556   | Grey   | - 25.4 | 7.4  | 5.8  | 3.8  | 1M      |
| 8659565   | Brown  |        |      |      |      |         |
| 8659568   | White  |        |      |      |      |         |
| 8659562   | Black  |        |      |      |      |         |
| 8659571   | Grey   | 50.8   | 14.8 | 11.6 | 7.8  |         |
| 8659574   | Brown  |        |      |      |      |         |
| 8659578   | White  |        |      |      |      |         |
| 8659587   | Black  |        |      |      |      |         |
| 8659580   | Grey   | 66     | 19   | 15.3 | 10.9 |         |
| 8659584   | Brown  |        |      |      |      |         |
| 8659593   | White  |        |      |      |      |         |
| 8659596   | Black  |        |      |      |      |         |
| 8659590   | Grey   | 76.2   | 22   | 17.4 | 11.6 |         |
| 8659600   | Brown  |        |      |      |      |         |
| 8659603   | White  |        |      |      |      |         |
| 8659607   | Black  |        |      |      |      |         |
| 8659616   | Grey   | 102    | 29.4 | 23.2 | 15.4 |         |
| 8659619   | Brown  |        |      |      |      |         |
| 8659613   | White  |        |      |      |      |         |
| 8659622   | Black  |        |      |      |      |         |