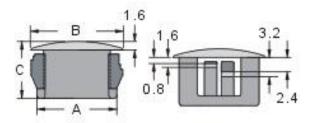

| RS Number | Color | Mounting<br>Hole<br>A | В    | С    | Packing |
|-----------|-------|-----------------------|------|------|---------|
| 8659798   |       | 7.9                   | 10.3 | 8.1  | _       |
| 8659792   |       | 12.7                  | 16.5 | 10.9 |         |
| 8659802   |       | 14.3                  | 16.7 | 10.3 |         |
| 8659805   |       | 22.2                  | 25.8 | 11.3 |         |
| 8659809   |       | 30.1                  | 34.2 | 12   |         |
| 8659818   |       | 38.1                  | 42.1 | 11.2 |         |
| 8659811   | Black | 44.5                  | 49.7 | 11.8 | 100     |