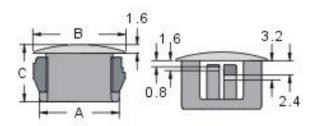

|           |       | Mounting<br>Hole |      |      |         |
|-----------|-------|------------------|------|------|---------|
| RS Number | Color | Α                | В    | U    | Packing |
| 8659798   |       | 7.9              | 10.3 | 8.1  |         |
| 8659792   |       | 12.7             | 16.5 | 10.9 |         |
| 8659802   |       | 14.3             | 16.7 | 10.3 |         |
| 8659805   |       | 22.2             | 25.8 | 11.3 |         |
| 8659809   |       | 30.1             | 34.2 | 12   |         |
| 8659818   |       | 38.1             | 42.1 | 11.2 |         |
| 8659811   | Black | 44.5             | 49.7 | 11.8 | 100     |