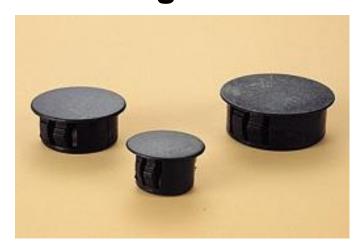

## **Hole Plug**

- Material: UL approved Nylon66, 94V-2
- HOLE PLUG close your unneeded holes with fingertip pressure at low cost and assure good apperance
- Available in application for chassis thickness Under 3.2mm.