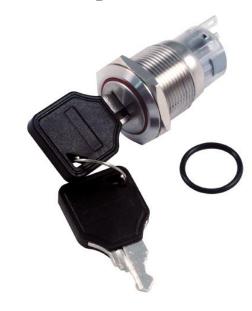

#### Package Contain:

- 1 x Anti-Vandal Switch
- 1 x Key
- 1 x Hex Nut
- 1 x O-Ring