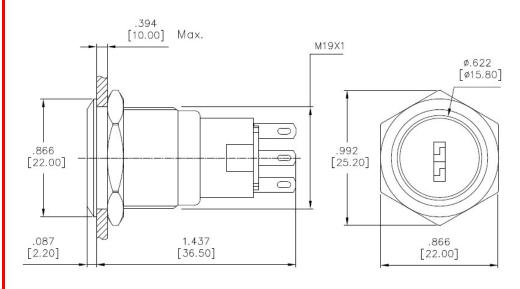

#### Specification:

| SWITCH TYPE:               |                               | 8771999                                                                                                                                              |
|----------------------------|-------------------------------|------------------------------------------------------------------------------------------------------------------------------------------------------|
| POLES/THROWS:              |                               | SPDT                                                                                                                                                 |
| SWITCH FUNCTIONS:          |                               | 90° 2 position ON-MOM.                                                                                                                               |
| ELECTRICAL CHARACTERISTICS | CONTACT RATING:               | MAX. 5Amps @ 250VAC                                                                                                                                  |
|                            | ELECTRICAL LIFE:              | 50,000 make-and-break cycles at full load                                                                                                            |
|                            | CONTACT<br>RESISTANCE:        | 50m-ohms max. initial @ 2-4VDC, 100mA                                                                                                                |
|                            | INSULATION<br>RESISTANCE:     | Apply 500VDC for 1min±5sec. After which measurement to be made b/w terminals shall result 1,000M-ohms min.                                           |
|                            | DIELECTRICAL<br>STRENGTH:     | 2,000VAC (50Hz-60Hz) RMS @ sea level shall result no damage to parts arcing or flashover                                                             |
|                            | OPERATING<br>TEMPERATURE:     | -20Celsius degree to +55Celsius degree                                                                                                               |
| RELAIBILITY PERFORMANCE    | MECHANICAL LIFE:              | Without load, 50,000cycles min.                                                                                                                      |
|                            | TORQUE:                       | 5~14Nm max. applied to nut                                                                                                                           |
|                            | PANEL THICKNESS:              | 1 ~ 10mm                                                                                                                                             |
|                            | IP PROTECTION<br>CLASS:       | Front panel protection to IP40                                                                                                                       |
|                            | IMPACT RESISTANCE:            | IK02                                                                                                                                                 |
|                            | SOLDERING HEAT<br>RESISTANCE: | Max soldering temperature @ 260Celsius degree, immersion time 5+/-1sec, frequency of soldering process @ 2 times max.                                |
|                            | COLD TEST:                    | Stored at temperature –20(+/-3)Celsius degree for 48 hours, shall result no changes to switch's electrical performance                               |
|                            | HOT TEST:                     | Stored at temperature +55(+/-3)Celsius degree for 48 hours, shall result no changes to switch's electrical performance                               |
|                            | HUMIDITY TEST:                | Stored at temperature 40(+/-3)Celsius degree with relative humidity 90%~95% for 48 hours, shall result no changes to switch's electrical performance |