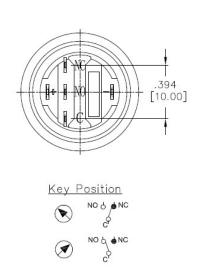

#### Specification:

| SWITCH TYPE:               |                               | 8771999                                                                                                                                              |
|----------------------------|-------------------------------|------------------------------------------------------------------------------------------------------------------------------------------------------|
| POLES/THROWS:              |                               | SPDT                                                                                                                                                 |
| SWITCH FUNCTIONS:          |                               | 90° 2 position ON-MOM.                                                                                                                               |
| ELECTRICAL CHARACTERISTICS | CONTACT RATING:               | MAX. 5Amps @ 250VAC                                                                                                                                  |
|                            | ELECTRICAL LIFE:              | 50,000 make-and-break cycles at full load                                                                                                            |
|                            | CONTACT<br>RESISTANCE:        | 50m-ohms max. initial @ 2-4VDC, 100mA                                                                                                                |
|                            | INSULATION<br>RESISTANCE:     | Apply 500VDC for 1min±5sec. After which measurement to be made b/w terminals shall result 1,000M-ohms min.                                           |
|                            | DIELECTRICAL<br>STRENGTH:     | 2,000VAC (50Hz-60Hz) RMS @ sea level shall result no damage to parts arcing or flashover                                                             |
|                            | OPERATING<br>TEMPERATURE:     | -20Celsius degree to +55Celsius degree                                                                                                               |
| RELAIBILITY PERFORMANCE    | MECHANICAL LIFE:              | Without load, 50,000cycles min.                                                                                                                      |
|                            | TORQUE:                       | 5~14Nm max. applied to nut                                                                                                                           |
|                            | PANEL THICKNESS:              | 1 ~ 10mm                                                                                                                                             |
|                            | IP PROTECTION<br>CLASS:       | Front panel protection to IP40                                                                                                                       |
|                            | IMPACT RESISTANCE:            | IK02                                                                                                                                                 |
|                            | SOLDERING HEAT<br>RESISTANCE: | Max soldering temperature @ 260Celsius degree, immersion time 5+/-1sec, frequency of soldering process @ 2 times max.                                |
|                            | COLD TEST:                    | Stored at temperature –20(+/-3)Celsius degree for 48 hours, shall result no changes to switch's electrical performance                               |
|                            | HOT TEST:                     | Stored at temperature +55(+/-3)Celsius degree for 48 hours, shall result no changes to switch's electrical performance                               |
|                            | HUMIDITY TEST:                | Stored at temperature 40(+/-3)Celsius degree with relative humidity 90%~95% for 48 hours, shall result no changes to switch's electrical performance |