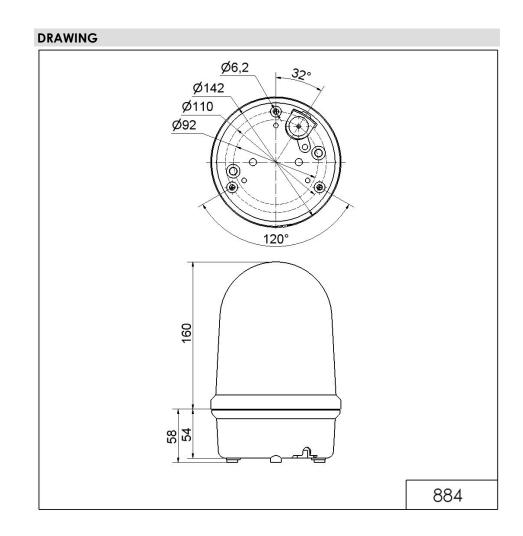

## Maxi free-standing Beacons / Revolving Signal Light 884 Rotating Beacon Fresnel 115-230VAC RD

i

Part No.: 884.130.60

| MECHANICAL DATA                                                                                                                                                                                                                                                                                             |                                                                                                              |
|-------------------------------------------------------------------------------------------------------------------------------------------------------------------------------------------------------------------------------------------------------------------------------------------------------------|--------------------------------------------------------------------------------------------------------------|
| Height                                                                                                                                                                                                                                                                                                      | 218 mm                                                                                                       |
| Diameter                                                                                                                                                                                                                                                                                                    | 142 mm                                                                                                       |
| Materials                                                                                                                                                                                                                                                                                                   | PC<br>PC/ABS                                                                                                 |
| Dome colour                                                                                                                                                                                                                                                                                                 | Red                                                                                                          |
| Housing colour                                                                                                                                                                                                                                                                                              | Black                                                                                                        |
| Protection category                                                                                                                                                                                                                                                                                         | IP65                                                                                                         |
| Connection                                                                                                                                                                                                                                                                                                  | Screw terminals                                                                                              |
| cross-sectional area maximum                                                                                                                                                                                                                                                                                | 1,50mm² / 16AWG                                                                                              |
| Cable entry                                                                                                                                                                                                                                                                                                 | Rubber pinch                                                                                                 |
| Cable entry minimum                                                                                                                                                                                                                                                                                         | d = 5 mm                                                                                                     |
| Cable entry maximum                                                                                                                                                                                                                                                                                         | d = 7 mm                                                                                                     |
| Tension relief                                                                                                                                                                                                                                                                                              | Pull-out protection                                                                                          |
| Type of fixing                                                                                                                                                                                                                                                                                              | Base mounting                                                                                                |
| Working temperature minimum                                                                                                                                                                                                                                                                                 | -30°C                                                                                                        |
| Working temperature maximum                                                                                                                                                                                                                                                                                 | +50°C                                                                                                        |
| Weight with packaging                                                                                                                                                                                                                                                                                       | 809 g                                                                                                        |
| Product weight                                                                                                                                                                                                                                                                                              | 721 g                                                                                                        |
| ELECTRICAL DATA                                                                                                                                                                                                                                                                                             |                                                                                                              |
| Operating voltage                                                                                                                                                                                                                                                                                           | 115-230V                                                                                                     |
|                                                                                                                                                                                                                                                                                                             |                                                                                                              |
| Operating voltage type                                                                                                                                                                                                                                                                                      | AC                                                                                                           |
|                                                                                                                                                                                                                                                                                                             | AC<br>50Hz                                                                                                   |
| Operating voltage type                                                                                                                                                                                                                                                                                      |                                                                                                              |
| Operating voltage type<br>Operating voltage frequency                                                                                                                                                                                                                                                       | 50Hz                                                                                                         |
| Operating voltage type<br>Operating voltage frequency<br>Operating voltage tolerance                                                                                                                                                                                                                        | 50Hz<br>+/- 10%                                                                                              |
| Operating voltage type<br>Operating voltage frequency<br>Operating voltage tolerance<br>Rated operational voltage                                                                                                                                                                                           | 50Hz<br>+/- 10%<br>230 VAC                                                                                   |
| Operating voltage type<br>Operating voltage frequency<br>Operating voltage tolerance<br>Rated operational voltage<br>Rated operational current                                                                                                                                                              | 50Hz<br>+/- 10%<br>230 VAC<br>95 mA                                                                          |
| Operating voltage type<br>Operating voltage frequency<br>Operating voltage tolerance<br>Rated operational voltage<br>Rated operational current<br>Rated inrush current                                                                                                                                      | 50Hz<br>+/- 10%<br>230 VAC<br>95 mA<br>1.400 mA                                                              |
| Operating voltage type<br>Operating voltage frequency<br>Operating voltage tolerance<br>Rated operational voltage<br>Rated operational current<br>Rated inrush current<br>Protection class                                                                                                                  | 50Hz<br>+/- 10%<br>230 VAC<br>95 mA<br>1.400 mA<br>Protection class 2                                        |
| Operating voltage type<br>Operating voltage frequency<br>Operating voltage tolerance<br>Rated operational voltage<br>Rated operational current<br>Rated inrush current<br>Protection class<br>Pollution degree                                                                                              | 50Hz<br>+/- 10%<br>230 VAC<br>95 mA<br>1.400 mA<br>Protection class 2<br>3                                   |
| Operating voltage type<br>Operating voltage frequency<br>Operating voltage frequency<br>Rated operational voltage<br>Rated operational current<br>Rated inrush current<br>Protection class<br>Pollution degree<br>Overvoltage category                                                                      | 50Hz<br>+/- 10%<br>230 VAC<br>95 mA<br>1.400 mA<br>Protection class 2<br>3<br>II                             |
| Operating voltage type<br>Operating voltage frequency<br>Operating voltage tolerance<br>Rated operational voltage<br>Rated operational current<br>Rated inrush current<br>Protection class<br>Pollution degree<br>Overvoltage category<br>Isolation voltage                                                 | 50Hz<br>+/- 10%<br>230 VAC<br>95 mA<br>1.400 mA<br>Protection class 2<br>3<br>II                             |
| Operating voltage type<br>Operating voltage frequency<br>Operating voltage frequency<br>Rated operational voltage<br>Rated operational current<br>Rated inrush current<br>Protection class<br>Pollution degree<br>Overvoltage category<br>Isolation voltage<br>OPTICAL DATA                                 | 50Hz<br>+/- 10%<br>230 VAC<br>95 mA<br>1.400 mA<br>Protection class 2<br>3<br>II<br>Ui = 250V; Uimp = 2.500V |
| Operating voltage type<br>Operating voltage frequency<br>Operating voltage frequency<br>Rated operational voltage<br>Rated operational current<br>Rated inrush current<br>Protection class<br>Pollution degree<br>Overvoltage category<br>Isolation voltage<br>OPTICAL DATA<br>Light source                 | 50Hz<br>+/- 10%<br>230 VAC<br>95 mA<br>1.400 mA<br>Protection class 2<br>3<br>II<br>Ui = 250V; Uimp = 2.500V |
| Operating voltage type<br>Operating voltage frequency<br>Operating voltage frequency<br>Rated operational voltage<br>Rated operational current<br>Rated inrush current<br>Protection class<br>Pollution degree<br>Overvoltage category<br>Isolation voltage<br>OPTICAL DATA<br>Light source<br>Light colour | 50Hz<br>+/- 10%<br>230 VAC<br>95 mA<br>1.400 mA<br>Protection class 2<br>3<br>II<br>Ui = 250V; Uimp = 2.500V |