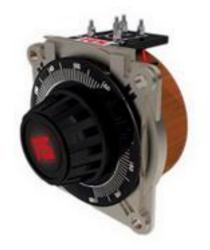

### **Product Details**

RS Pro 1-phase 720 VA variac is a professional range of open style variable transformer available in either single or three phase. This transformer is not designed to provide mains isolation but does not operate at mains voltage. It has a primary voltage of 240 V and single output. The transformers need to be fitted within an enclosure or a protected environment. This variac meets RoHS compliant.

#### **Features and Benefits**

- Single or three phase versions available in a range of current ratings
- Heavy duty construction
- High efficiency & excellent regulation
- No waveform distortion
- Silver plated commutator
- Overload capacity
- Negligible maintenance
- Trouble free long life