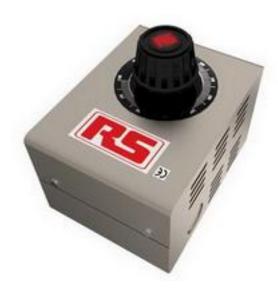

# RS Pro 1 Phase 170VA Variac, 1 Output, 240V

RS Stock No: 890-2799

#### **Product Details**

RS Pro 1-phase 170 VA variac has heavy duty construction and enclosed style variable transformers for surface floor or wall mounting. The transformers are not designed to provide mains isolation but operates at mains voltage. All of the transformers need to be earthed using the earth studs provided. This variac has continuously variable AC output voltage with overvoltage tap for smooth linear output. It has single output with primary voltage rating of 240 V.