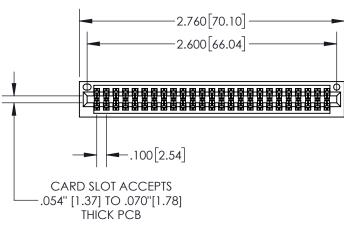

**Contact Dimensions:** 

520-P.C. Tail .030x.018(0.76x0.46) - Tail LG=.175(4.45) .100 (2.54) Contact Spacing x .200 (5.08) Row Spacing

.330[8.38] **CARD SLOT SECTION A-A** -.370[9.40] .160 4.06 POINT OF CONTACT -.200 [5.08]

- INSULATOR MATERIAL: THERMOPLASTIC, UL 94V-0
  - CONTACT MATERIAL; COPPER TIN ALLOY
    CONTACT PLATING: GOLD ON THE MATING AREA, TIN PLATING
    ON THE CONTACT TAILS, NICKEL UNDERPLATE

| 845/895 SEI | RIES HIGH TEMP  | CARD  | <b>EDGE</b> | CONNEC | TOR |
|-------------|-----------------|-------|-------------|--------|-----|
| PART NUME   | 3FR: 895-050-52 | 0-201 |             |        |     |