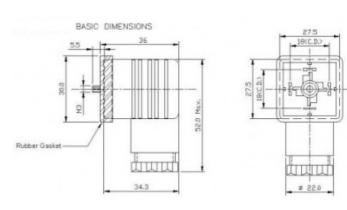

## **Dimensions: (mm)**

Material Body:

Type A

M3 Screw

Nitril / Silicon

Nylon-6 GF

Gland Size:

Body Colours:

Contact Resistance: