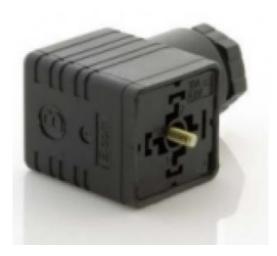

## **High Dome**

RS Stock 896-2094

## **Specifications**

Connection Type: 2Pole + Earth Voltage: 250V AC

VAC / 250 VAC

Approvals: NA
Standard: NA
Mounting: Screw Type

Type: HD-Socket (HI-DOME) – Illuminated

Socket Type:

Mounting:

Material For Rubber Gasket: