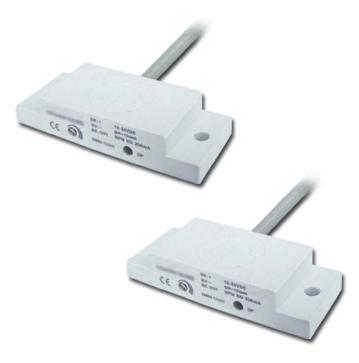

### **Feature Description**

- ◆ Wide range of detecting object: metal, plastic, liquid
- ◆ Surge, reverse polarity protection
- ◆ Housing material : PBT
- ◆ Protection degree : IP67 (IEC)

RS, Professionally Approved Products, gives you professional quality parts across all products categories. Our range has been testified by engineers as giving comparable quality to that of the leading brands without paying a premium price.

### Features

| Mounting              | Non-flush                                                    |
|-----------------------|--------------------------------------------------------------|
| Sensing range Sn      | 10mm                                                         |
| Setting distance      | 08.1mm                                                       |
| Housing Size          | 20mm*50mm*10mm                                               |
| Output                | PNP NO                                                       |
| Power supply          | 1030V DC                                                     |
| Standard target       | Fe 50*50*1t                                                  |
| Temperature drifts    | ≤±20%                                                        |
| Hysteresis            | 320%                                                         |
| Repeat accuracy       | ≤3%                                                          |
| Load current          | ≤200mA                                                       |
| Residual voltage      | ≤2.5VDC                                                      |
| Consumption current   | ≤15mA                                                        |
| Protection circuit    | Surge and reverse polarity protection                        |
| Indicator             | Yellow LED                                                   |
| Ambient temperature   | -10+55°C                                                     |
| Ambient RH            | 35-95%RH                                                     |
| Frequency             | 30Hz                                                         |
| Dielectric strength   | 1000V/AC 50/60Hz 60s                                         |
| Insulation resistance | ≥50MΩ (500VDC)                                               |
| Anti-vibration        | 1.5mm amplitude at 10 to 55Hz for 2hours each in x, y, z D-D |
| Protection degree     | IP67                                                         |
| Housing material      | PBT                                                          |
| Connection            | PVC Cable 2m                                                 |