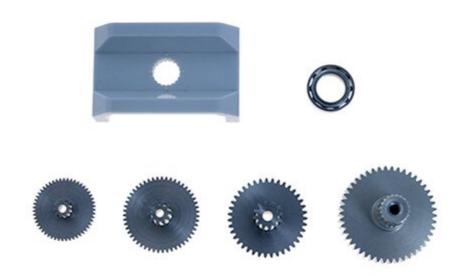

## Scope of delivery:

- 1x X430 gear #1 (for 350)
- 1x X430 gear #2 (for 350)
- 1x X430 gear #3
- 1x X430 gear wheel
- 1x grease
- 1x Calibration adapter x430
- 2x ball bearing