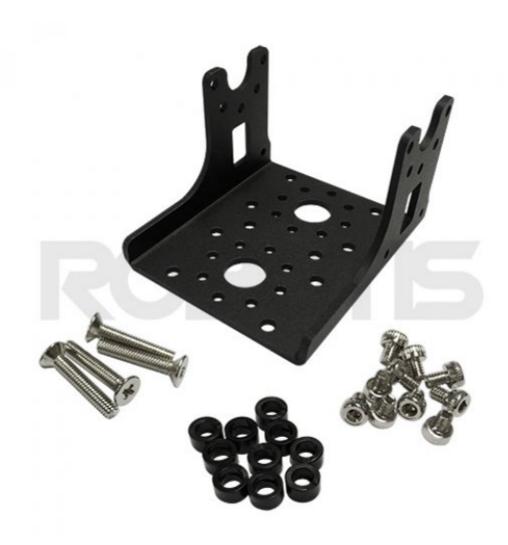

# **Scope of delivery**

• FR12-H104K Set (black)

• 4 x M2,5x14

• 10 x M2x3

• 8 x M2,5x4

• 10 x Spacer

| HAN:             | 903-0263-100 |
|------------------|--------------|
| Shipping weight: | 0,02 Kg      |