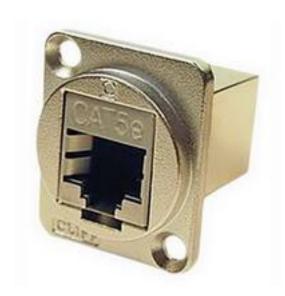

## **Product Details**

RS Pro Cat5e FTP connector has metal construction for durability. It allows you to connect RJ-45 types through a sturdy panel mount connection that is designed to fit within a standard XLR format chassis. It is suitable for wall plugs and rack mounting. This XLR Format RJ-45 connector is a valuable tool in connecting custom configurations that use standard cabling and is commonly used in digital recording studio and network racking.

## **Features and Benefits**

- Fits a standard XLR cut-out
- Can be mounted from front or back
- Low rear profile ensures space saving

## **Specifications:**

| Interface Type   | RJ45                  |
|------------------|-----------------------|
| LAN Category     | Cat5e                 |
| Shield Type      | FTP                   |
| Type             | Feedthrough Connector |
| Width            | 26 mm                 |
| Colour           | Silver                |
| Housing Material | Metal                 |