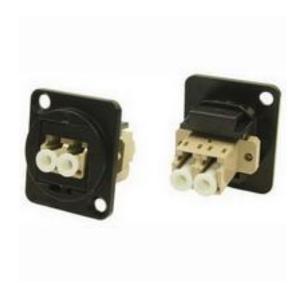

# **RS Pro LC Multimode Duplex Fibre Optic Connector**

RS Stock No: 916-0237

### **Product Details**

RS Pro duplex fibre optic connector allows you to securely connect fibre optic cable through an XLR format chassis. This multimode feed through connector is suitable for wall plugs and rack mounting, this XLR format fibre optic connector is a valuable tool in connecting custom configurations that use standard cabling and is commonly used in digital recording studio systems and network racking.

## **Features and Benefits**

- Fits a standard XLR cut-out
- Can be mounted from front or back
- Low rear profile ensures space saving
- It is a black metal FT LC DUPLEX MM feed through connector with countersunk screw holes