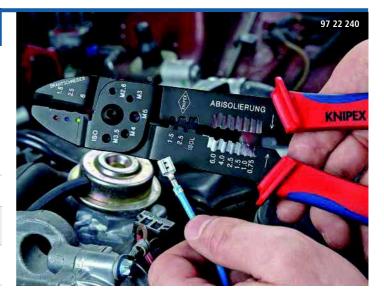

## **Crimping Pliers**

97 22

- > for cutting cables, stripping wire and crimping insulated and non-insulated terminals, connectors and plug type connectors
- > with threaded holes for cutting copper and brass screws threaded M 2.6 / M 3 / M 3.5 / M 4 and M 5
- > bolted joint for higher stability and even movement
- > Special steel, high-strength

|             | EAN      |          |                 | Capacity        |         | <b>←</b> ► |
|-------------|----------|----------|-----------------|-----------------|---------|------------|
| Article No. | 4003773- |          |                 | mm <sup>2</sup> | AWG     | mm         |
| 97 22 240   | 070726   | M        |                 | 0,5 – 6,0       | 20 – 10 | 240        |
|             |          |          | Charles Control | 0,5 – 2,5       | 20 – 13 |            |
| 97 32 240   | 079491   | <b>5</b> |                 | 0,5 – 6,0       | 20 – 10 | 240        |