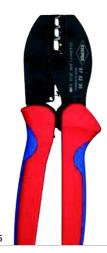

## **PreciForce® Crimping Pliers**

97 52

- > repetitive, high crimping quality due to precision dies and integral lock (self-releasing mechanism)
- > crimping pressure has been set precisely (calibrated) in the factory, re-adjustable
- > optimum transmission of force thanks to toggle lever for fatigue-reduced operation
- > good handling thanks to favourable handle position, low weight, compact design and ergonomically shaped handles

97 52 36

|             |                 | ****                                                                                                                                                                                                                             |            |               |
|-------------|-----------------|----------------------------------------------------------------------------------------------------------------------------------------------------------------------------------------------------------------------------------|------------|---------------|
| Article No. | EAN<br>4003773- | Description                                                                                                                                                                                                                      |            | <b>4−▶</b> mm |
| 97 52 33    | 051862          | non-insulated crimp terminals, tube and compression cable lugs in accordance with DIN 46234 and DIN 46235 and non-insulated crimp, butt and press connectors in accordance with DIN 46341 and DIN 46267 0.5 – 10 mm²; AWG 20 – 7 | 8          | 220           |
| 97 52 35    | 051886          | non-insulated open plug type connectors (plug width $4.8 + 6.3$ mm) $0.5 - 6$ mm <sup>2</sup> ; AWG $20 - 10$                                                                                                                    | <b>***</b> | 220           |
| 97 52 36    | 051893          | insulated terminals, plug connectors + butt connectors<br>0.5 – 6 mm²; AWG 20 – 10                                                                                                                                               | <b>3</b>   | 220           |
| 97 52 37    | 063193          | Sheat shrinkeable sleeve connectors 0.5 – 6 mm²; AWG 20 – 10                                                                                                                                                                     | <b></b>    | 220           |