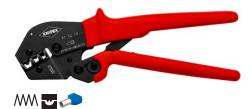

## **Crimping Pliers**

For two-hand operation

# The ingenious lever transmission reduces the handforce up to 30% compared with regular crimping pliers Consistently biob crimping quality thanks to precision disc and force

- Consistently high crimping quality thanks to precision dies and forced locking mechanism (unlockable)
- Tools have been set precisely (calibrated) in the factory
- Two-hand operation for easy crimping of large conductor diametersEasy handling as a result of well balanced centre of gravity, angled
- head and ergnomically shaped handlesChrome vanadium electric steel in special quality, oil-hardened