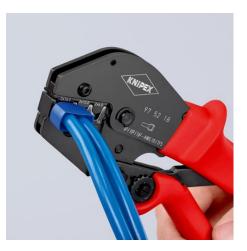

## 97 52 18

## **Crimping Pliers**

For two-hand operation

# The ingenious lever transmission reduces the handforce up to 30% compared with regular crimping pliers Consistently biob crimping quality thanks to precision disc and force

- Consistently high crimping quality thanks to precision dies and forced locking mechanism (unlockable)
- Tools have been set precisely (calibrated) in the factory
- Two-hand operation for easy crimping of large conductor diametersEasy handling as a result of well balanced centre of gravity, angled
- head and ergnomically shaped handlesChrome vanadium electric steel in special quality, oil-hardened