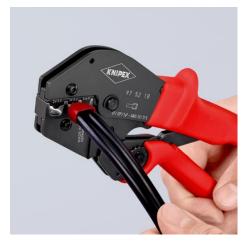

## **Crimping Pliers**

For two-hand operation

# The ingenious lever transmission reduces the handforce up to 30% compared with regular crimping pliers Consistently biob crimping quality thanks to precision disc and force

- Consistently high crimping quality thanks to precision dies and forced locking mechanism (unlockable)
- Tools have been set precisely (calibrated) in the factory
- Two-hand operation for easy crimping of large conductor diametersEasy handling as a result of well balanced centre of gravity, angled
- head and ergnomically shaped handlesChrome vanadium electric steel in special quality, oil-hardened