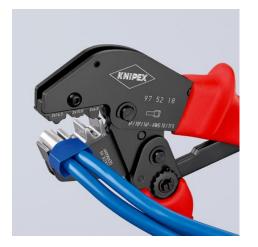

## **Crimping Pliers**

For two-hand operation

# The ingenious lever transmission reduces the handforce up to 30% compared with regular crimping pliers Consistently biob crimping quality thanks to precision disc and force

- Consistently high crimping quality thanks to precision dies and forced locking mechanism (unlockable)
- Tools have been set precisely (calibrated) in the factory
- Two-hand operation for easy crimping of large conductor diametersEasy handling as a result of well balanced centre of gravity, angled
- head and ergnomically shaped handlesChrome vanadium electric steel in special quality, oil-hardened

#### **Technical details**

| w |
|---|
|   |

| Applications                 | Twin wire ferrules 2x6 / 2x10 / 2x16 mm <sup>2</sup> |
|------------------------------|------------------------------------------------------|
| Number of crimping positions | 3                                                    |
| AWG                          | 2 x 10 / 2 x 8 / 2 x 6                               |