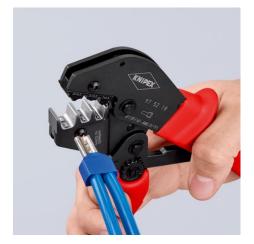

## 97 52 18

## **Crimping Pliers**

For two-hand operation

# The ingenious lever transmission reduces the handforce up to 30% compared with regular crimping pliers Consistently biob crimping quality thanks to precision disc and force

- Consistently high crimping quality thanks to precision dies and forced locking mechanism (unlockable)
- Tools have been set precisely (calibrated) in the factory
- Two-hand operation for easy crimping of large conductor diametersEasy handling as a result of well balanced centre of gravity, angled
- head and ergnomically shaped handlesChrome vanadium electric steel in special quality, oil-hardened