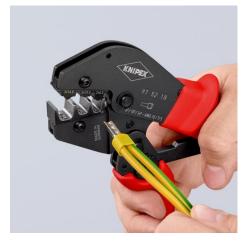

# The ingenious lever transmission reduces the handforce up to 30% compared with regular crimping pliers Consistently biob crimping quality thanks to precision disc and force

- Consistently high crimping quality thanks to precision dies and forced locking mechanism (unlockable)
- Tools have been set precisely (calibrated) in the factory
- Two-hand operation for easy crimping of large conductor diametersEasy handling as a result of well balanced centre of gravity, angled
- head and ergnomically shaped handlesChrome vanadium electric steel in special quality, oil-hardened