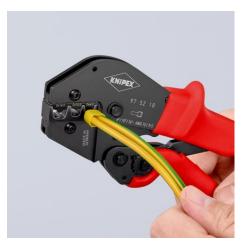

# The ingenious lever transmission reduces the handforce up to 30% compared with regular crimping pliers Consistently biob crimping quality thanks to precision disc and force

- Consistently high crimping quality thanks to precision dies and forced locking mechanism (unlockable)
- Tools have been set precisely (calibrated) in the factory
- Two-hand operation for easy crimping of large conductor diametersEasy handling as a result of well balanced centre of gravity, angled
- head and ergnomically shaped handlesChrome vanadium electric steel in special quality, oil-hardened