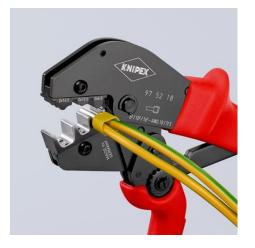

# The ingenious lever transmission reduces the handforce up to 30% compared with regular crimping pliers Consistently biob crimping quality thanks to precision disc and force

- Consistently high crimping quality thanks to precision dies and forced locking mechanism (unlockable)
- Tools have been set precisely (calibrated) in the factory
- Two-hand operation for easy crimping of large conductor diametersEasy handling as a result of well balanced centre of gravity, angled
- head and ergnomically shaped handlesChrome vanadium electric steel in special quality, oil-hardened

#### **Technical details**

| w |
|---|
|   |

| Applications                 | Twin wire ferrules 2x6 / 2x10 / 2x16 mm <sup>2</sup> |
|------------------------------|------------------------------------------------------|
| Number of crimping positions | 3                                                    |
| AWG                          | 2 x 10 / 2 x 8 / 2 x 6                               |