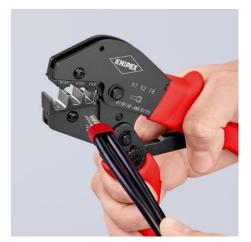

## **Crimping Pliers**

For two-hand operation

# The ingenious lever transmission reduces the handforce up to 30% compared with regular crimping pliers Consistently biob crimping quality thanks to precision disc and force

- Consistently high crimping quality thanks to precision dies and forced locking mechanism (unlockable)
- Tools have been set precisely (calibrated) in the factory
- Two-hand operation for easy crimping of large conductor diametersEasy handling as a result of well balanced centre of gravity, angled
- head and ergnomically shaped handlesChrome vanadium electric steel in special quality, oil-hardened