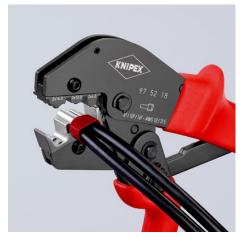

## **Crimping Pliers**

For two-hand operation

# The ingenious lever transmission reduces the handforce up to 30% compared with regular crimping pliers Consistently biob crimping quality thanks to precision disc and force

- Consistently high crimping quality thanks to precision dies and forced locking mechanism (unlockable)
- Tools have been set precisely (calibrated) in the factory
- Two-hand operation for easy crimping of large conductor diametersEasy handling as a result of well balanced centre of gravity, angled
- head and ergnomically shaped handlesChrome vanadium electric steel in special quality, oil-hardened

#### **Technical details**

| w |
|---|
|   |

| Applications                 | Twin wire ferrules 2x6 / 2x10 / 2x16 mm <sup>2</sup> |
|------------------------------|------------------------------------------------------|
| Number of crimping positions | 3                                                    |
| AWG                          | 2 x 10 / 2 x 8 / 2 x 6                               |