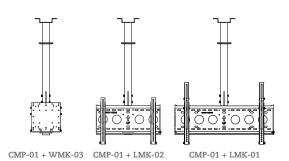

## The sturdy AG Neovo CMP-01 ceiling mount pole designed for demanding public environments.

The combination of the CMP-01 and a variety of AG Neovo display mount kits provides comprehensive ceiling mount solutions for small- to large-sized professional displays. The adjustable height and 360 degree of pole swivel function can achieve various viewing angles with WMK-03, LMK-01 and LMK-02 tilt mounts. Designed for public environments, the CMP-01 ensures safety and reliability with the durable steel.

- > Ceiling mounting solution contains CMP-01 with optional WMK-03, LMK-01 and LMK-02 based on display sizes
- > Robust steel design guarantees durability
- > Cables are managed within the pole for concise appearance
- > 50 cm of height adjustment
- > Swivel left and right for 360°
- > Weight capacity: 60 kg per side\*