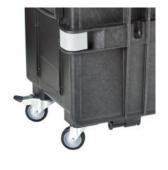

Comes in a sturdy injection molded body made in copolymer polypropylene, able to withstand shocks, rough usage and harsh weather conditions, features two side handles, an extractable trolley handle (990 mm. extended height) and four robust and silent wheels. The upper compartment closed by the top lid, contains a removable tray for spare hand tools placed on top of a recessed area where 5 small component boxes or a laptop computer can be stored.