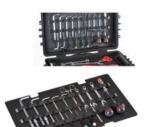

## **Internal Configuration**

- The dimensions shown in the table are external dims
- Upper removable tray
- 1 x 30 mm. high drawer provided with inner precubed foam with double color feature
- 1 x 60 mm. high drawer provided with removable bin boxes (4 pcs. of 3x5 bin boxes with dividers + 3 pcs. of 2x1)
- 1 x 60 mm. high drawer provided with inner precubed foam 30 mm. high with double color feature
- 1 x 95 mm. high drawer
- 2 x 30 mm. high component boxes mod. WL01 (6 compartments each)
- 2 x 30 mm. high component boxes mod. WL02 (13 compartments each)
- 1 x 30 mm. high component box mod. WL04 (10 compartments)

The lower compartment, protected by a collapsible front door, can accommodate 3 to 8 removable drawers of variable height (30-60-95 mm.) with a variety of optional inner configurations such as pre-cubed bicolor foam layers, bin boxes for small components, and even specifically designed tool pallets, for all kind of small and big hand tools.