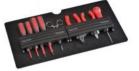

## **Internal Configuration**

- The dimensions shown in the table are external dims
- Upper removable tray
- 1 x 30 mm. high drawer provided with inner precubed foam with double color feature
- 1 x 60 mm. high drawer provided with removable bin boxes (4 pcs. of 3x5 bin boxes with dividers + 3 pcs. of 2x1)
- 1 x 60 mm. high drawer provided with inner precubed foam 30 mm. high with double color feature
- 1 x 95 mm. high drawer
- 2 x 30 mm. high component boxes mod. WL01 (6 compartments each)
- 2 x 30 mm. high component boxes mod. WL02 (13 compartments each)
- 1 x 30 mm. high component box mod. WL04 (10 compartments)

The lower compartment, protected by a collapsible front door, can accommodate 3 to 8 removable drawers of variable height (30-60-95 mm.) with a variety of optional inner configurations such as pre-cubed bicolor foam layers, bin boxes for small components, and even specifically designed tool pallets, for all kind of small and big hand tools.