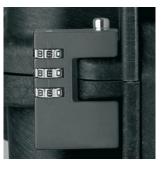

All drawers, while completely accessible when open, are provided with a self restrain stop to prevent the accidental falling out.

A central single key lock, as well as a metal reinforced padlock hole, grants the possibility to secure completely all compartments with one single key.