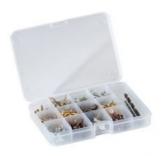

## **Internal Configuration**

- The dimensions shown in the table are external dims
- Upper removable tray
- 1 x 30 mm. high drawer provided with inner precubed foam with double color feature
- 1 x 60 mm. high drawer provided with removable bin boxes (4 pcs. of 3x5 bin boxes with dividers + 3 pcs. of 2x1)
- 1 x 60 mm. high drawer provided with inner precubed foam 30 mm. high with double color feature
- 1 x 95 mm. high drawer
- 2 x 30 mm. high component boxes mod. WL01 (6 compartments each)
- 2 x 30 mm. high component boxes mod. WL02 (13 compartments each)
- 1 x 30 mm. high component box mod. WL04 (10 compartments)

**AIWHEELS** 

WL01

WL02

**WL03** 

**WL04** 

**WL05** 

AIBOX3.E

AIBOX3.F