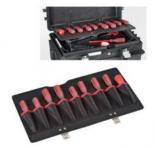

## **Internal Configuration**

- The dimensions shown in the table are external dims
- Upper removable tray
- 1 x 30 mm. high drawer provided with inner precubed foam with double color feature
- 1 x 60 mm. high drawer provided with removable bin boxes (4 pcs. of 3x5 bin boxes with dividers + 3 pcs. of 2x1)
- 1 x 60 mm. high drawer provided with inner precubed foam 30 mm. high with double color feature
- 1 x 95 mm. high drawer
- 2 x 30 mm. high component boxes mod. WL01 (6 compartments each)
- 2 x 30 mm. high component boxes mod. WL02 (13 compartments each)
- 1 x 30 mm. high component box mod. WL04 (10 compartments)

## Accessories ALL.IN.ONE AI1.KT01

**AIPANEL PFR** 

**AIPANEL PTS** 

**AIPANEL PSS.B** 

**AIPANEL PSS.M** 

**AIPANEL PSS.A** 

**EXPL COMBILOCK** 

**EXPL PADLOCK** 

**AIWHEELS** 

WL01

WL02

**WL03** 

**WL04** 

**WL05** 

AIBOX3.E

AIBOX3.F