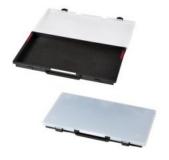

## **ALL.IN.ONE AI1.KT01**

PP tool chest - with filled drawers

Tool trolley specifically engineered for the professionals that need to carry a variety of hand tools, power tools and spare components, making it the ideal companion for all kind of MROs.

Comes in a sturdy injection molded body made in copolymer polypropylene, able to withstand shocks, rough usage and harsh weather conditions, features two side handles, an extractable trolley handle (990 mm. extended height) and four robust and silent wheels. The upper compartment closed by the top lid, contains a removable tray for spare hand tools placed on top of a recessed area where 5 small component boxes or a laptop computer can be stored.

The lower compartment, protected by a collapsible front door, can accommodate 3 to 8 removable drawers of variable height (30-60-95 mm.) with a variety of optional inner configurations such as pre-cubed bicolor foam layers, bin boxes for small components, and even specifically designed tool pallets, for all kind of small and big hand tools.