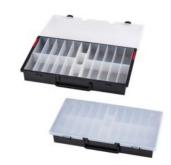

### ALL.IN.ONE AI1.KT01

PP tool chest - with filled drawers

#### General features

- 2 sides handles
- Telescopic handle
- 4 robust and silent self-oiling wheels
- Unique "stop-in-open-position" drawers
- Removable tray in the upper compartment
- 5 small component boxes (2 x WL01 2 x WL02 - 1 x WL04)
- Central lock with key
- I.D. removable label
- Various padlockable points
- Label for content identification
- Several optional accessories
- Great versatility in configurations
- 2 jam free top lid latches with easy opening mechanism
- 2 front main door latches
- Stackability

## **Internal Configuration**

- The dimensions shown in the table are external dims
- Upper removable tray
- 1 x 30 mm. high drawer provided with inner precubed foam with double color feature
- 1 x 60 mm. high drawer provided with removable bin boxes (4 pcs. of 3x5 bin boxes with dividers + 3 pcs. of 2x1)
- 1 x 60 mm. high drawer provided with inner precubed foam 30 mm. high with double color feature
- 1 x 95 mm. high drawer
- 2 x 30 mm. high component boxes mod. WL01 (6 compartments each)
- 2 x 30 mm. high component boxes mod. WL02 (13 compartments each)
- 1 x 30 mm. high component box mod. WL04 (10 compartments)

## **ALL.IN.ONE AI1.KT01**

PP tool chest - with filled drawers

Tool trolley specifically engineered for the professionals that need to carry a variety of hand tools, power tools and spare components, making it the ideal companion for all kind of MROs.

Comes in a sturdy injection molded body made in copolymer polypropylene, able to withstand shocks, rough usage and harsh weather conditions, features two side handles, an extractable trolley handle (990 mm. extended height) and four robust and silent wheels. The upper compartment closed by the top lid, contains a removable tray for spare hand tools placed on top of a recessed area where 5 small component boxes or a laptop computer can be stored.