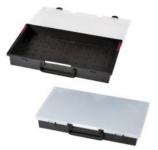

## **ALL.IN.ONE AI1.KT01**

PP tool chest - with filled drawers

Tool trolley specifically engineered for the professionals that need to carry a variety of hand tools, power tools and spare components, making it the ideal companion for all kind of MROs.

Comes in a sturdy injection molded body made in copolymer polypropylene, able to withstand shocks, rough usage and harsh weather conditions, features two side handles, an extractable trolley handle (990 mm. extended height) and four robust and silent wheels. The upper compartment closed by the top lid, contains a removable tray for spare hand tools placed on top of a recessed area where 5 small component boxes or a laptop computer can be stored.

The lower compartment, protected by a collapsible front door, can accommodate 3 to 8 removable drawers of variable height (30-60-95 mm.) with a variety of optional inner configurations such as pre-cubed bicolor foam layers, bin boxes for small components, and even specifically designed tool pallets, for all kind of small and big hand tools.