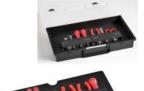

## **Internal Configuration**

- The dimensions shown in the table are external dims
- Upper removable tray
- 1 x 30 mm. high drawer provided with inner precubed foam with double color feature
- 1 x 60 mm. high drawer provided with removable bin boxes (4 pcs. of 3x5 bin boxes with dividers + 3 pcs. of 2x1)
- 1 x 60 mm. high drawer provided with inner precubed foam 30 mm. high with double color feature
- 1 x 95 mm. high drawer
- 2 x 30 mm. high component boxes mod. WL01 (6 compartments each)
- 2 x 30 mm. high component boxes mod. WL02 (13 compartments each)
- 1 x 30 mm. high component box mod. WL04 (10 compartments)

Comes in a sturdy injection molded body made in copolymer polypropylene, able to withstand shocks, rough usage and harsh weather conditions, features two side handles, an extractable trolley handle (990 mm. extended height) and four robust and silent wheels. The upper compartment closed by the top lid, contains a removable tray for spare hand tools placed on top of a recessed area where 5 small component boxes or a laptop computer can be stored.

The lower compartment, protected by a collapsible front door, can accommodate 3 to 8 removable drawers of variable height (30-60-95 mm.) with a variety of optional inner configurations such as pre-cubed bicolor foam layers, bin boxes for small components, and even specifically designed tool pallets, for all kind of small and big hand tools.