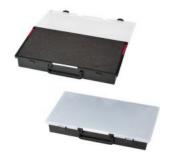

## **ALL.IN.ONE AI1.KT01**

PP tool chest - with filled drawers

Tool trolley specifically engineered for the professionals that need to carry a variety of hand tools, power tools and spare components, making it the ideal companion for all kind of MROs.

Comes in a sturdy injection molded body made in copolymer polypropylene, able to withstand shocks, rough usage and harsh weather conditions, features two side handles, an extractable trolley handle (990 mm. extended height) and four robust and silent wheels. The upper compartment closed by the top lid, contains a removable tray for spare hand tools placed on top of a recessed area where 5 small component boxes or a laptop computer can be stored.

The lower compartment, protected by a collapsible front door, can accommodate 3 to 8 removable drawers of variable height (30-60-95 mm.) with a variety of optional inner configurations such as pre-cubed bicolor foam layers, bin boxes for small components, and even specifically designed tool pallets, for all kind of small and big hand tools.