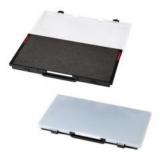

## **ALL.IN.ONE AI1.KT01**

PP tool chest - with filled drawers

Tool trolley specifically engineered for the professionals that need to carry a variety of hand tools, power tools and spare components, making it the ideal companion for all kind of MROs.

Comes in a sturdy injection molded body made in copolymer polypropylene, able to withstand shocks, rough usage and harsh weather conditions, features two side handles, an extractable trolley handle (990 mm. extended height) and four robust and silent wheels. The upper compartment closed by the top lid, contains a removable tray for spare hand tools placed on top of a recessed area where 5 small component boxes or a laptop computer can be stored.

The lower compartment, protected by a collapsible front door, can accommodate 3 to 8 removable drawers of variable height (30-60-95 mm.) with a variety of optional inner configurations such as pre-cubed bicolor foam layers, bin boxes for small components, and even specifically designed tool pallets, for all kind of small and big hand tools.