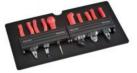

## **Internal Configuration**

- The dimensions shown in the table are external dims
- Upper removable tray
- 1 x 30 mm. high drawer provided with inner precubed foam with double color feature
- 1 x 60 mm. high drawer provided with removable bin boxes (4 pcs. of 3x5 bin boxes with dividers + 3 pcs. of 2x1)
- 1 x 60 mm. high drawer provided with inner precubed foam 30 mm. high with double color feature
- 1 x 95 mm. high drawer
- 2 x 30 mm. high component boxes mod. WL01 (6 compartments each)
- 2 x 30 mm. high component boxes mod. WL02 (13 compartments each)
- 1 x 30 mm. high component box mod. WL04 (10 compartments)

The lower compartment, protected by a collapsible front door, can accommodate 3 to 8 removable drawers of variable height (30-60-95 mm.) with a variety of optional inner configurations such as pre-cubed bicolor foam layers, bin boxes for small components, and even specifically designed tool pallets, for all kind of small and big hand tools.