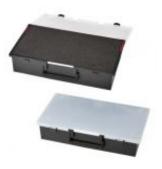

#### **Versions**

ALL.IN.ONE AI1.KT01 ALL.IN.ONE AI1.KT02 ALL.IN.ONE AI1 ALL.IN.ONE AIDRAW3.E ALL.IN.ONE AIDRAW3.F ALL.IN.ONE AIDRAW6.E ALL.IN.ONE AIDRAW6.F ALL.IN.ONE AIDRAW6.B1 ALL.IN.ONE AIDRAW9.E ALL.IN.ONE AIDRAW9.F ALL.IN.ONE AIDRAW9.B1

The lower compartment, protected by a collapsible front door, can accommodate 3 to 8 removable drawers of variable height (30-60-95 mm.) with a variety of optional inner configurations such as pre-cubed bicolor foam layers, bin boxes for small components, and even specifically designed tool pallets, for all kind of small and big hand tools.