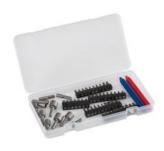

## **Internal Configuration**

- The dimensions shown in the table are external dims
- Upper removable tray
- 1 x 30 mm. high drawer provided with inner precubed foam with double color feature
- 1 x 60 mm. high drawer provided with removable bin boxes (4 pcs. of 3x5 bin boxes with dividers + 3 pcs. of 2x1)
- 1 x 60 mm. high drawer provided with inner precubed foam 30 mm. high with double color feature
- 1 x 95 mm. high drawer
- 2 x 30 mm. high component boxes mod. WL01 (6 compartments each)
- 2 x 30 mm. high component boxes mod. WL02 (13 compartments each)
- 1 x 30 mm. high component box mod. WL04 (10 compartments)

**AIWHEELS** 

WL01

WL02

**WL03** 

**WL04** 

**WL05** 

AIBOX3.E

AIBOX3.F