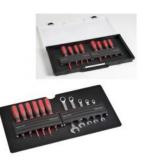

## **Internal Configuration**

- The dimensions shown in the table are external dims
- Upper removable tray
- 1 x 30 mm. high drawer provided with inner precubed foam with double color feature
- 1 x 60 mm. high drawer provided with removable bin boxes (4 pcs. of 3x5 bin boxes with dividers + 3 pcs. of 2x1)
- 1 x 60 mm. high drawer provided with inner precubed foam 30 mm. high with double color feature
- 1 x 95 mm. high drawer
- 2 x 30 mm. high component boxes mod. WL01 (6 compartments each)
- 2 x 30 mm. high component boxes mod. WL02 (13 compartments each)
- 1 x 30 mm. high component box mod. WL04 (10 compartments)

## Accessories ALL.IN.ONE AI1.KT01

**AIPANEL PFR** 

**AIPANEL PTS** 

**AIPANEL PSS.B** 

**AIPANEL PSS.M** 

**AIPANEL PSS.A** 

**EXPL COMBILOCK** 

**EXPL PADLOCK** 

**AIWHEELS** 

WL01

WL02

**WL03** 

**WL04** 

**WL05** 

AIBOX3.E

AIBOX3.F