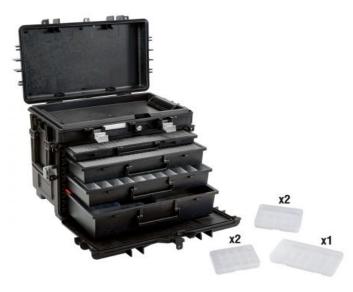

## **Internal Configuration**

- The dimensions shown in the table are external dims
- Upper removable tray
- 1 x 30 mm. high drawer provided with inner precubed foam with double color feature
- 1 x 60 mm. high drawer provided with removable bin boxes (4 pcs. of 3x5 bin boxes with dividers + 3 pcs. of 2x1)
- 1 x 60 mm. high drawer provided with inner precubed foam 30 mm. high with double color feature
- 1 x 95 mm. high drawer
- 2 x 30 mm. high component boxes mod. WL01 (6 compartments each)
- 2 x 30 mm. high component boxes mod. WL02 (13 compartments each)
- 1 x 30 mm. high component box mod. WL04 (10 compartments)

The lower compartment, protected by a collapsible front door, can accommodate 3 to 8 removable drawers of variable height (30-60-95 mm.) with a variety of optional inner configurations such as pre-cubed bicolor foam layers, bin boxes for small components, and even specifically designed tool pallets, for all kind of small and big hand tools.

All drawers, while completely accessible when open, are provided with a self restrain stop to prevent the accidental falling out.

A central single key lock, as well as a metal reinforced padlock hole, grants the possibility to secure completely all compartments with one single key.