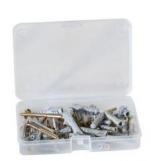

The lower compartment, protected by a collapsible front door, can accommodate 3 to 8 removable drawers of variable height (30-60-95 mm.) with a variety of optional inner configurations such as pre-cubed bicolor foam layers, bin boxes for small components, and even specifically designed tool pallets, for all kind of small and big hand tools.