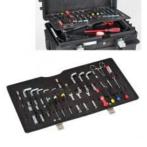

Comes in a sturdy injection molded body made in copolymer polypropylene, able to withstand shocks, rough usage and harsh weather conditions, features two side handles, an extractable trolley handle (990 mm. extended height) and four robust and silent wheels. The upper compartment closed by the top lid, contains a removable tray for spare hand tools placed on top of a recessed area where 5 small component boxes or a laptop computer can be stored.

The lower compartment, protected by a collapsible front door, can accommodate 3 to 8 removable drawers of variable height (30-60-95 mm.) with a variety of optional inner configurations such as pre-cubed bicolor foam layers, bin boxes for small components, and even specifically designed tool pallets, for all kind of small and big hand tools.