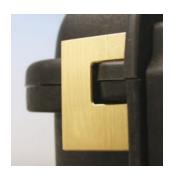

All drawers, while completely accessible when open, are provided with a self restrain stop to prevent the accidental falling out.

A central single key lock, as well as a metal reinforced padlock hole, grants the possibility to secure completely all compartments with one single key.