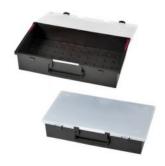

#### **Versions**

ALL.IN.ONE AI1.KT01 ALL.IN.ONE AI1.KT02 ALL.IN.ONE AI1 ALL.IN.ONE AIDRAW3.E ALL.IN.ONE AIDRAW3.F ALL.IN.ONE AIDRAW6.E ALL.IN.ONE AIDRAW6.F ALL.IN.ONE AIDRAW6.B1 ALL.IN.ONE AIDRAW9.E ALL.IN.ONE AIDRAW9.F ALL.IN.ONE AIDRAW9.B1

The lower compartment, protected by a collapsible front door, can accommodate 3 to 8 removable drawers of variable height (30-60-95 mm.) with a variety of optional inner configurations such as pre-cubed bicolor foam layers, bin boxes for small components, and even specifically designed tool pallets, for all kind of small and big hand tools.