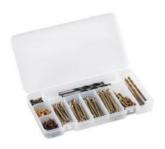

## **Internal Configuration**

- The dimensions shown in the table are external dims
- Upper removable tray
- 1 x 30 mm. high drawer provided with inner precubed foam with double color feature
- 1 x 60 mm. high drawer provided with removable bin boxes (4 pcs. of 3x5 bin boxes with dividers + 3 pcs. of 2x1)
- 1 x 60 mm. high drawer provided with inner precubed foam 30 mm. high with double color feature
- 1 x 95 mm. high drawer
- 2 x 30 mm. high component boxes mod. WL01 (6 compartments each)
- 2 x 30 mm. high component boxes mod. WL02 (13 compartments each)
- 1 x 30 mm. high component box mod. WL04 (10 compartments)

**AIWHEELS** 

WL01

WL02

**WL03** 

**WL04** 

**WL05** 

AIBOX3.E

AIBOX3.F