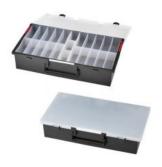

## **Internal Configuration**

- The dimensions shown in the table are external dims
- Upper removable tray
- 1 x 30 mm. high drawer provided with inner precubed foam with double color feature
- 1 x 60 mm. high drawer provided with removable bin boxes (4 pcs. of 3x5 bin boxes with dividers + 3 pcs. of 2x1)
- 1 x 60 mm. high drawer provided with inner precubed foam 30 mm. high with double color feature
- 1 x 95 mm. high drawer
- 2 x 30 mm. high component boxes mod. WL01 (6 compartments each)
- 2 x 30 mm. high component boxes mod. WL02 (13 compartments each)
- 1 x 30 mm. high component box mod. WL04 (10 compartments)

#### **Versions**

ALL.IN.ONE AI1.KT01 ALL.IN.ONE AI1.KT02 ALL.IN.ONE AI1 ALL.IN.ONE AIDRAW3.E ALL.IN.ONE AIDRAW3.F ALL.IN.ONE AIDRAW6.E ALL.IN.ONE AIDRAW6.F ALL.IN.ONE AIDRAW6.B1 ALL.IN.ONE AIDRAW9.E ALL.IN.ONE AIDRAW9.F ALL.IN.ONE AIDRAW9.B1

The lower compartment, protected by a collapsible front door, can accommodate 3 to 8 removable drawers of variable height (30-60-95 mm.) with a variety of optional inner configurations such as pre-cubed bicolor foam layers, bin boxes for small components, and even specifically designed tool pallets, for all kind of small and big hand tools.