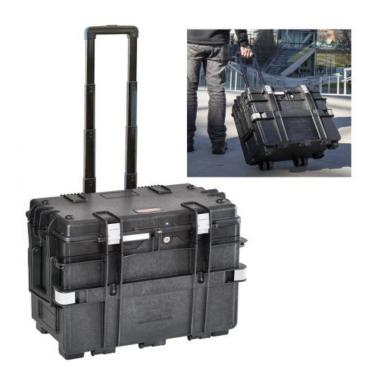

## **ALL.IN.ONE AI1.KT01**

PP tool chest - with filled drawers

Tool trolley specifically engineered for the professionals that need to carry a variety of hand tools, power tools and spare components, making it the ideal companion for all kind of MROs.

Comes in a sturdy injection molded body made in copolymer polypropylene, able to withstand shocks, rough usage and harsh weather conditions, features two side handles, an extractable trolley handle (990 mm. extended height) and four robust and silent wheels. The upper compartment closed by the top lid, contains a removable tray for spare hand tools placed on top of a recessed area where 5 small component boxes or a laptop computer can be stored.

A number of optional accessories such as lid tool pallets, pivoting wheels set, and extra drawers are available to make this product your Personal Maintenance Assistant.

THIS PRODUCT IS POWERED BY INTELLIRESPOND, the free App that allows for personal tool inventory and control of the content.