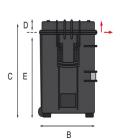

THE DIMENSIONS SHOWN

EAN XTERNAL DIMS 8024482178752

| Technical features      | А                | В   | С        | D      | Е       |
|-------------------------|------------------|-----|----------|--------|---------|
| mm internal dimensions  | 581              | 381 | 455      | 59     | 396     |
|                         | Weight Kg 14,10  |     |          |        |         |
| inc internal dimensions | 22 7/8           | 15  | 17 15/16 | 2 5/16 | 15 9/16 |
|                         | Weight lbs 31.08 |     |          |        |         |