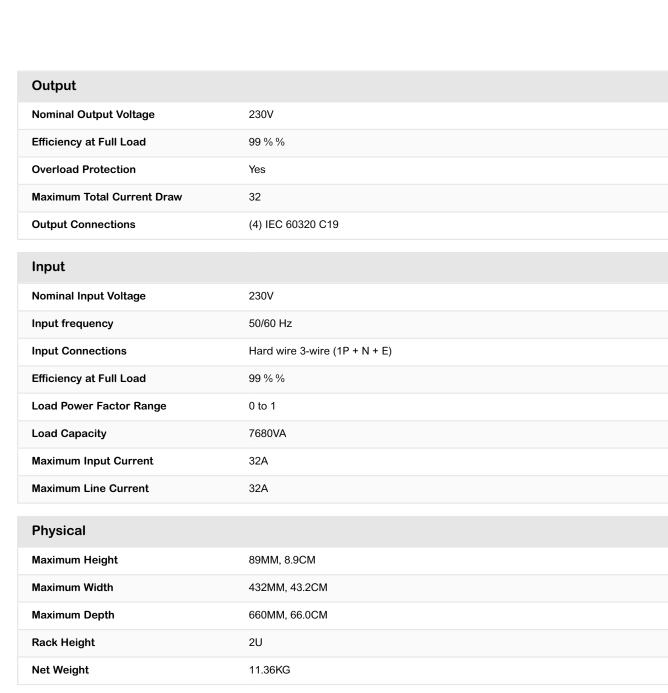

## **Technical Specifications**

APC Service Bypass Panel- 230V; 32A; MBB; Hardwire input; (4) IEC-320 C19 Output | SBP6KRMI2U | Downloaded on 10/03/2022 (EST)

| Physical                    |                                         |
|-----------------------------|-----------------------------------------|
| Shipping weight             | 22.72KG                                 |
| Shipping Height             | 203MM, 20.3CM                           |
| Shipping Width              | 610MM, 61.0CM                           |
| Shipping Depth              | 991MM, 99.1CM                           |
| Color                       | Black                                   |
| Environmental               |                                         |
| Operating Temperature       | -20 - 50 °C                             |
| Operating Relative Humidity | 0 - 95 %                                |
| Operating Elevation         | 0 - 4572meters                          |
| Storage Temperature         | -40 - 65 °C                             |
| Storage Relative Humidity   | 0 - 95 %                                |
| Storage Elevation           | 0 - 15240meters                         |
| Conformance                 |                                         |
| Approvals                   | CSA, EN 60950, GOST, IEC 60950, UL 1778 |
| Standard warranty           | 2 years (parts only)                    |