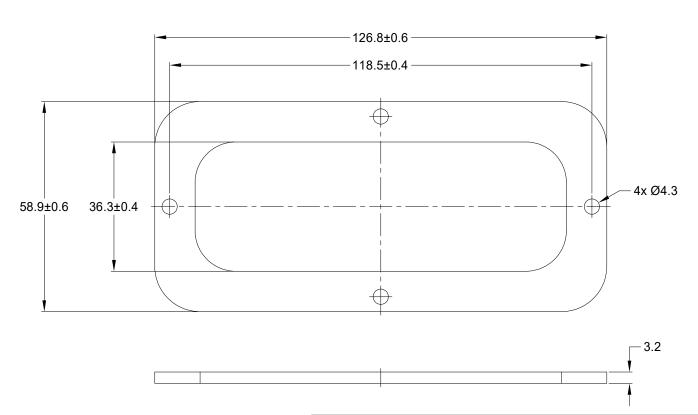

NOTES: UNLESS OTHERWISE SPECIFIED

1. MATERIAL: CLD CELL SPONGE

2. COLORS: BLACK

3. RoHS COMPLIANT

4. THIS PART IS UESD ON ARC12-70PX(R) RECEPTACLE WHERE X=A,B,C,D KEYS

5. TEMPERATURE RATING: -57°C TO +107°C [-70°F TO +225°F]

TITLE:

GASKET, RECEPTACLE, 70PIN, ARC SERIES

6. ALL DIMENSIONS ARE FOR REFERENCE USE ONLY.

|                                                                                                                                 | ARC7                    | 70-GKT                                                                                                                                                                       | -GKT      |                                            | REF DRC70-GKT              |                                    |         |         |    |      |  |
|---------------------------------------------------------------------------------------------------------------------------------|-------------------------|------------------------------------------------------------------------------------------------------------------------------------------------------------------------------|-----------|--------------------------------------------|----------------------------|------------------------------------|---------|---------|----|------|--|
| PART NUMBER                                                                                                                     |                         |                                                                                                                                                                              | 3         | DESCRIPTION                                |                            |                                    |         |         |    | ITEM |  |
| QUANTITY                                                                                                                        |                         |                                                                                                                                                                              | MAT       | ERI                                        | ALS LI                     | ST                                 |         |         |    | _    |  |
| UNLESS OTHERWISE SPECIFIED  1) All dimensions are in metric(mm). 2) Tolerances are as follows: 1 PL DEC ±0.30   Fractions ±1/64 |                         | SIGNATURES                                                                                                                                                                   |           | DATE                                       | Amphonol                   |                                    |         |         |    |      |  |
|                                                                                                                                 |                         | DRAWN:                                                                                                                                                                       | LOUIE.YIN | 01/AUG/22                                  | Amphenol                   |                                    |         |         |    |      |  |
| 2 PL DEC ±0.30<br>3 PL DEC ±0.08                                                                                                | PL DEC ±0.15 Angles ±1° |                                                                                                                                                                              | ORION.LI  | 02/AUG/22 Sine Systems - www.amphenol-sine |                            | nol-sine.co                        | m       |         |    |      |  |
| 3) Note reference = X  MATERIAL SPECIFICATIONS:  PROCESS SPECIFICATIONS:                                                        |                         | ENGINEER:                                                                                                                                                                    |           |                                            | 44724 Morley Drive         |                                    |         |         |    |      |  |
|                                                                                                                                 |                         | APPROVAL:                                                                                                                                                                    | TOMMY.XIE | 03/AUG/22                                  | Clinton Township, MI 48036 |                                    |         |         |    |      |  |
|                                                                                                                                 |                         | CUSTOMER:                                                                                                                                                                    |           |                                            |                            | GASKET.RECEPTACLE.70PIN.ARC SERIES |         |         |    |      |  |
|                                                                                                                                 |                         | THIS DRAWING IS SUPPLIED FOR INFORMATION ONLY. DESIGN FEATURES, SPECIFICATIONS AND PERFORMANCE DATA                                                                          |           |                                            | ,                          |                                    |         | ,       |    |      |  |
|                                                                                                                                 |                         | SPECIFICATIONS AND PERFORMAN SHOWN HEREON ARE THE PROPER THE AMPHENOL CORPORATION. NO OF REPRODUCTION ARE IMPLIED. A DIMENSIONS ARE SUBJECT TO NOF MANUFACTURING VARIATIONS. |           | ROPERTY OF<br>ON. NO RIGHTS<br>LIED. ALL   | A C-                       | DWG NO:                            | ARC70-0 | GKT     |    | A1   |  |
| NEXT ASS'Y:                                                                                                                     |                         |                                                                                                                                                                              |           | IS.                                        | SCALE: NONE                |                                    |         | SHEET 1 | OF | 1    |  |