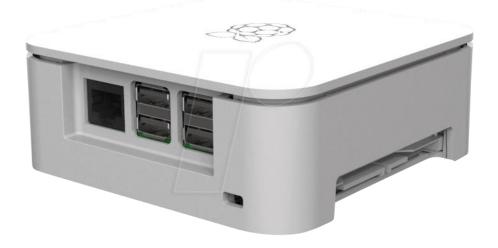

## Features

- New Square form factor Market differentiator
- Compatible with Raspberry Pi B+ / Pi-2 / Pi-3 PCB's
- Media server function with space for internal 2.5" HDD
- Various mount options including VESA
- Non-slip rubber feet
- LED guides for Power & Action on Pi B+ / Pi-2 / Pi-3 PCB's
- Internal space for addition of HAT PCB's
- Internal space for hidden Pi-Camera (Front facing)
- Removable panel for SD card access
- Lockable Top Cover with 4 security screws (Will prevent unwanted SD card access)
- Exceptional ventilation + space for on-board heat-sinks
- Top cover with easy clip system for PCB access if required
- Recessed pockets for access to all external connectors

Delivery without development board

Dimensions = 107,5 x 107,5 x 42 MM