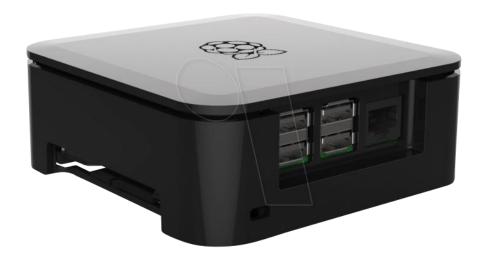

## **Technical Data Sheet**

Black Enclosure Raspberry Pi B+, 2 & 3, ASM-1900039-21

## **Features**

- New Square form factor Market differentiator
- Compatible with Raspberry Pi B+ / Pi-2 / Pi-3 PCB's
- Media server function with space for internal 2.5" HDD
- Various mount options including VESA
- Non-slip rubber feet
- LED guides for Power & Action on Pi B+ / Pi-2 / Pi-3 PCB's
- Internal space for addition of HAT PCB's
- Internal space for hidden Pi-Camera (Front facing)
- Removable panel for SD card access
- Lockable Top Cover with 4 security screws (Will prevent unwanted SD card access)
- Exceptional ventilation + space for on-board heat-sinks
- Top cover with easy clip system for PCB access if required
- Recessed pockets for access to all external connectors