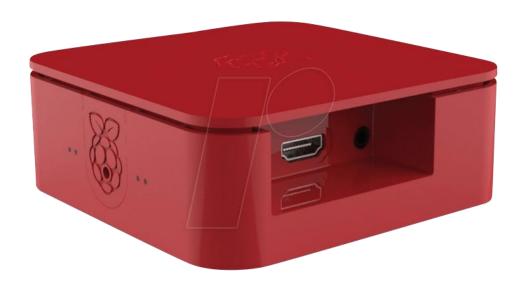

## **Technical Data Sheet**

Red Enclosure Raspberry Pi B+, 2 & 3, ASM-1900039-31

## **Features**

- New Square form factor Market differentiator
- Compatible with Raspberry Pi B+ / Pi-2 / Pi-3 PCB's
- Media server function with space for internal 2.5" HDD
- Various mount options including VESA
- Non-slip rubber feet
- LED guides for Power & Action on Pi B+ / Pi-2 / Pi-3 PCB's
- Internal space for addition of HAT PCB's
- Internal space for hidden Pi-Camera (Front facing)
- Removable panel for SD card access
- Lockable Top Cover with 4 security screws (Will prevent unwanted SD card access)
- Exceptional ventilation + space for on-board heat-sinks
- Top cover with easy clip system for PCB access if required
- Recessed pockets for access to all external connectors

Delivery without development board

Dimensions =  $107.5 \times 107.5 \times 42 \text{ MM}$ 