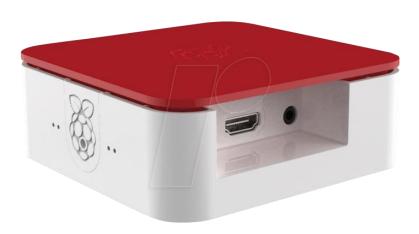

## **Features**

- New Square form factor Market differentiator
- Compatible with Raspberry Pi B+ / Pi-2 / Pi-3 PCB's
- Media server function with space for internal 2.5" HDD
- Various mount options including VESA
- Non-slip rubber feet
- LED guides for Power & Action on Pi B+ / Pi-2 / Pi-3 PCB's
- Internal space for addition of HAT PCB's
- Internal space for hidden Pi-Camera (Front facing)
- Removable panel for SD card access
- Lockable Top Cover with 4 security screws (Will prevent unwanted SD card access)
- Exceptional ventilation + space for on-board heat-sinks
- Top cover with easy clip system for PCB access if required
- Recessed pockets for access to all external connectors

Delivery without development board

Dimensions =  $107.5 \times 107.5 \times 42 \text{ MM}$ 