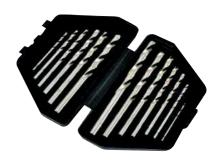

#### **HSS Drill Bit Set - 13 Piece Set**

For drilling through metal. Precision ground for greater accuracy.

CONTENTS:

1.5, 2, 2.5, 3, 3.2, 3.5, 4, 4.5, 4.8, 5, 5.5, 6 & 6.5mm

| Item Number | i            | (t) |
|-------------|--------------|-----|
| AV08011     | 13 Piece Set | 6   |