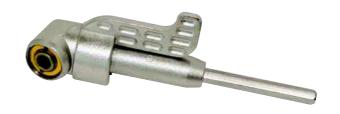

### **Angle Driver**

Slim design allows power drilling/driving in confined spaces. 1/4" hexagon drive chuck and shank. Suitable for use with most power drills.

| Item Number | Ø |
|-------------|---|
| AV08020     | 6 |