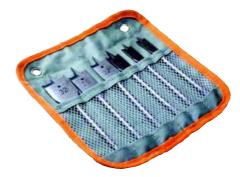

## Flat Bits 13-32mm - 6 Piece Set

HSS, hardened for long life performance. Brad pointed for accurate drill starts. Ground wing spur for clean cutting.

CONTENTS:

13, 16, 20, 22, 25 & 32mm.

| Item Number | <u>i</u>    | 0  |
|-------------|-------------|----|
| AV08013     | 6 Piece Set | 20 |