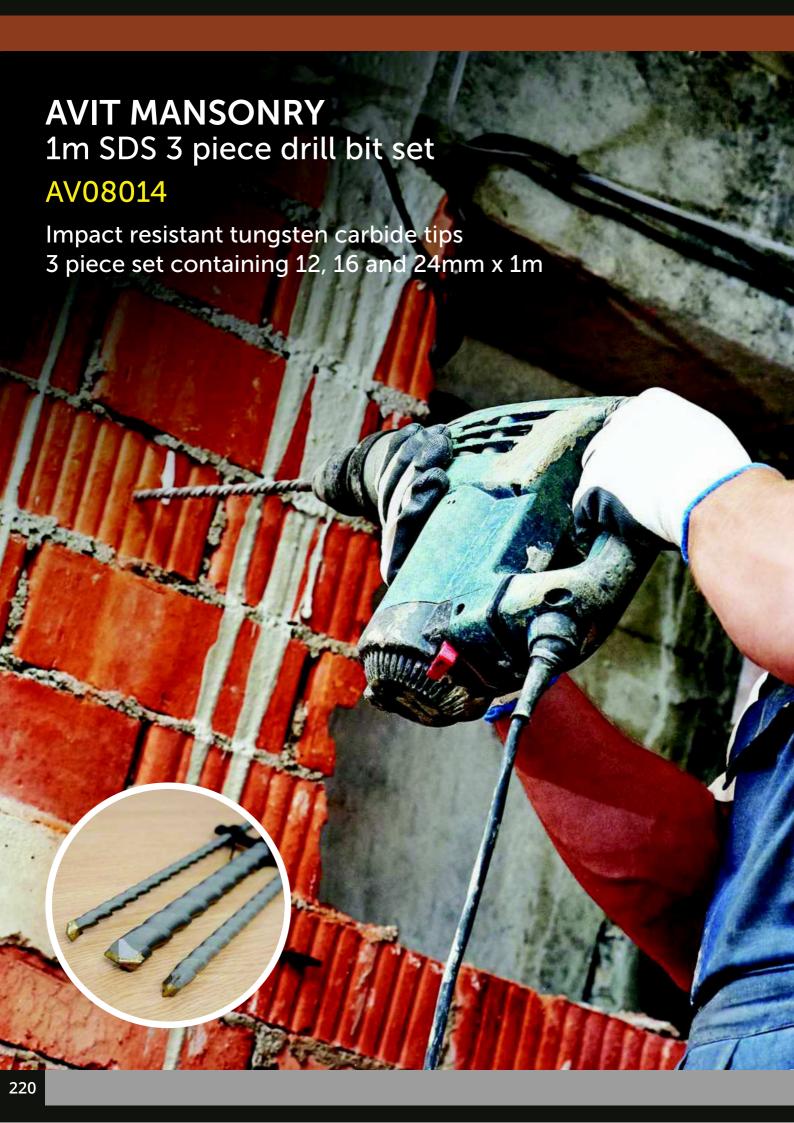

#### Masonry 1m SDS Drill Bit Set - 3 Piece Set

Impact resistant tungsten carbide tips.

CONTENTS:

12, 16 & 24mm x 1m.