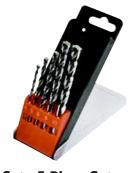

## Masonry Drill Bit Set - 5 Piece Set

Impact resistant tungsten carbide tips.

CONTENTS:

4, 5, 6, 8 & 10mm.

| Item Number | i           |   |
|-------------|-------------|---|
| AV08010     | 5 Piece Set | 6 |