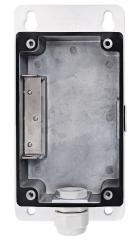

## **Junction Box for Wall Mount**

Art. no. TVAC32020

Page 1 of 1

- Can only be used in combination with TVAC32520 or TVAC32720
- Compatible with TVAC32000, TVAC32010
- For protecting wiring both indoors and outdoors
- Sturdy aluminium construction
- Internal cable routing possible
- Colour: white

For protected indoor and outdoor wiring, the installation box in conjunction with the TVAC32520 oder TVAC32720 wall mount can be a professional attachment to a wall.

## **Technical Data:**

| Color        | white         |
|--------------|---------------|
| Dimensions   | 123x243x63 mm |
| Width        | 123 mm        |
| Gross weight | 1,25 kg       |

| Housing material | aluminum             |
|------------------|----------------------|
| Height           | 243 mm               |
| Compatible with  | TVAC32520, TVAC32720 |
| Net weight       | 0,96 kg              |