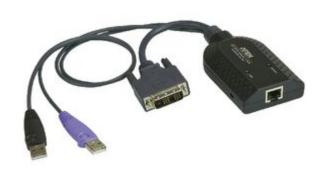

## KVM Adapter Cable DVI / USB 0.25 m

## **General information**

The KA7166 KVM Adapter Cable connects a KVM switch to the DVI-D video and USB ports of a target computer. The KA7166 supports DVI-D output and provides a USB plug to connect a target computer for Smart Card/CAC support \*. With its small size and light weight design, it represents the next generation of KVM Adapter Cables – offering superior signal compensation and delay skew technologies for greatly enhanced video quality.

\* Virtual media and CAC reader functions are not supported for KH1508A, KH1516A, KH1508Ai, KH1516Ai, KL1508A, KL1516A, KL1508Ai, KL1516Ai, KH2508A, KH2516A, KN2116A, KN4116, KN2132, or KN4132.

| Specifications                 |                                         |
|--------------------------------|-----------------------------------------|
| LED indication:                | Data Transfer / Handshaking<br>(Orange) |
| LED indication:                | Power (Orange)                          |
| Mouse and keyboard connection: | USB                                     |
| Monitor connection:            | DVI                                     |
| Length:                        | 0.25 m                                  |
| Version:                       | Adapter Cable                           |
| Conductor material:            | Copper                                  |
| Adapter type:                  | KVM                                     |
| Outside material:              | ABS/PVC                                 |
| Packaging:                     | Box                                     |
| Connection B:                  | DVI-D Plug                              |
| Connection B:                  | 2x USB                                  |
| Compatible with:               | KH1508A                                 |
| Compatible with:               | KH1516A                                 |
| Compatible with:               | KH1508Ai                                |
| Compatible with:               | KH1516Ai                                |
| Compatible with:               | KH2508A                                 |
| Compatible with:               | KH2516A                                 |
| Compatible with:               | KL1508A                                 |
| Compatible with:               | KL1508Ai                                |