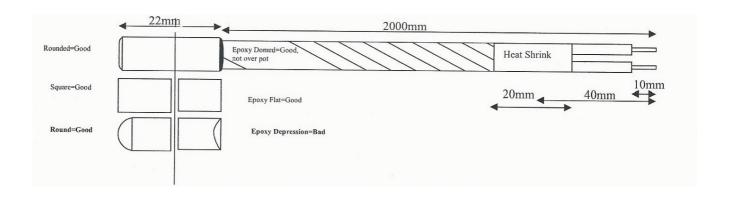

## **Product Type: Standard Cable RTD Sensor**

Note: Standard assembly procedures for RTD sensors (ref: PSL/SAP/003) should be followed unless otherwise stated below

| Our part number         | P0101438                                                                  |
|-------------------------|---------------------------------------------------------------------------|
| Customer                | Elfa                                                                      |
| Customer's part number  | 76-690-62                                                                 |
| General sensor style    | Pt 100 cable sensor                                                       |
| Number of elements      | One                                                                       |
| Element type            | Thin Film Pt 100 to DIN EN 60751                                          |
| Element tolerance class | B (F0.3)                                                                  |
| Wiring configuration    | 2 wire                                                                    |
| Cable type              | Twisted pair 7/0.2mm (0.22mm <sup>2</sup> ) (Ag plated Cu) PTFE insulated |
| Cable length            | 2000mm                                                                    |
| Termination style       | Standard stripped and solder dipped                                       |
| Element housing         | 316 St. Steel (22mm long x 3 mm +/- 0.13mm) closed end tube               |
| Operating Temperature   | -50 to + 260 °C                                                           |
| Packaging               | Bags of 25 pieces as standard                                             |
| Special instructions    | Use Elfa standard labels                                                  |