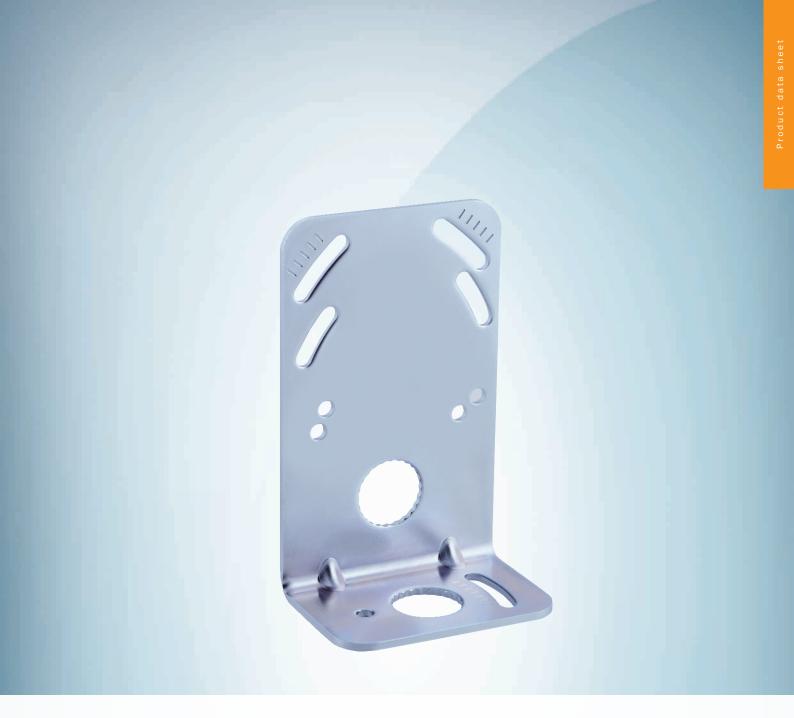

### Technical specifications

| Accessory group  | Mounting brackets and plates              |
|------------------|-------------------------------------------|
| Accessory family | Mounting brackets                         |
| Material         | Steel, zinc coated                        |
| Items supplied   | Mounting hardware for the sensor included |
| Description      | Mounting bracket, steel, zinc coated      |