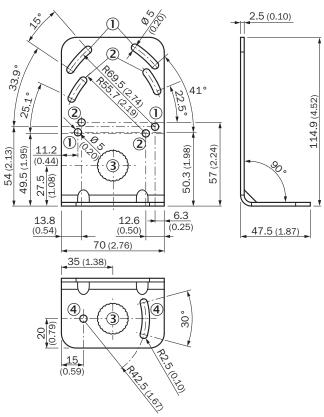

#### Dimensional drawing (Dimensions in mm (inch))

- ① Fixing hole for Dx50 distance sensors
- ② Fixing hole for Dx35 distance sensors
- ③ Fixing hole for universal bar clamp mounting (rod fixing)
- 4 Bracket fixing hole