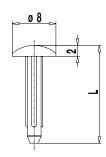

For one-tier poles, securing pins BEF-3070-21 are available, for multi-tier poles securing pins BEF-3070-18 are provided.

## Part Numbers

|  | No. of poles | BEF-3070-18 | BEF-3070-21 | Length           | PU     |
|--|--------------|-------------|-------------|------------------|--------|
|  | 1            | 10.476.002  | 10.476.006  | 18,00 /<br>21,00 | 10 000 |