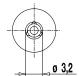

## Part Numbers

|  | No. of poles | BEF-3070-18 | BEF-3070-21 | Length           | PU     |
|--|--------------|-------------|-------------|------------------|--------|
|  | 1            | 10.476.002  | 10.476.006  | 18,00 /<br>21,00 | 10 000 |