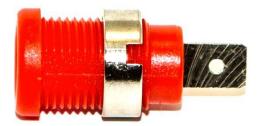

## BU-31610-\*

(Panel Mount Banana Jack)

- Mates with all standard 4mm Banana Plugs (shrouded, un-shrouded, or retractable)
- Wire connection is a 1/4" (6.4mm) x .032" (.81mm) Fast-on connector or wire can be soldered to the terminal.
- Recommended mounting hole size is 15/32" (11.9mm). Can mount thru panels up to .4" (10mm) thick
- Material: Housing Nylon Contact – Nickel plated Brass
- Colors: designated by "\*" in the part number: -0 black, -2 red
- Ratings: 35 Amps, 1000 V CAT III @105°C MAX.
- RoHS 3 Compliant