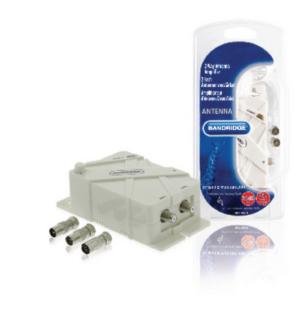

# CATV Amplifier 20 dB 86-862 MHz 2 Outputs

## **Package contents**

Supplied F-Connector & IEC coax adapters provide a flexible installation. Adjustable 20dB gain amplifier per output. Suitable for wallmounting.