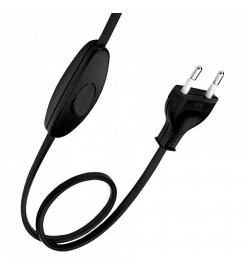

## Cord with European plug & Switch Black 120/80cm

Article number 140217

BAI Cord-set with European plug and switch 250V Flat 2 meter (120/80) cable 2x0.75mm2 Black

General ETIM properties

ETIM specifications

| - · · · · · · [· · · · · · · · · · · · ·           |                      |
|----------------------------------------------------|----------------------|
| Connection 1                                       | EURO plug (CEE 7/16) |
| Connection 2                                       | Cable end sleeve     |
| Connector system system-oriented                   | No                   |
| Number of cores                                    | 2                    |
| Nominal cross section conductor [mm <sup>2</sup> ] | 0.75                 |
| Length [m]                                         | 2                    |
| Material outer sheath                              | Other                |
| Colour outer sheath                                | Black                |
| Spiralized cable                                   | No                   |
| Protective conductor                               | No                   |
| Oil resistant (acc. EN 60811-404)                  | No                   |
| With cord switch                                   | Yes                  |
| Outer diameter approx. [mm]                        | 6                    |