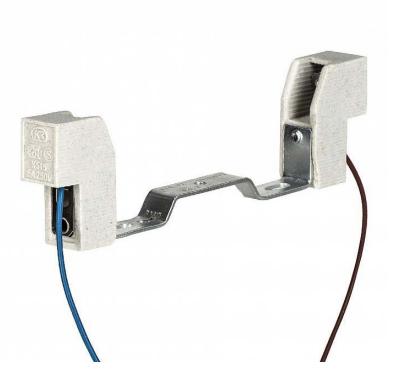

## Lampholder R7s 118MM 6A 250V T250 250mm

Article number 141213

BAI Lampholder R7s Ceramic 118MM 6A 250V T250 with 250mm 0.75mm2 wires