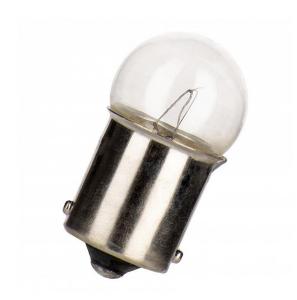

## Ba15s 18X35 12V 10W Clear

Article number AS3512010

BAI Ball G18 Ba15s 12V 10W Clear 18x35mm Automotive Vehicle lamp

Widely used car lamp. However, you can of course also use this lamp in other applications.